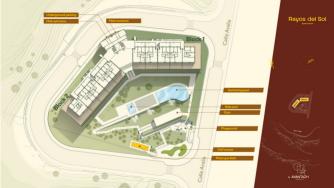

| Apartment 2-5       | build areas          | Apartment 2-4        | build areas           | Apartment 2-3        | buildane              | Apartment 2-2        | build area            | Apartment 2-1       | build area            |  |
|---------------------|----------------------|----------------------|-----------------------|----------------------|-----------------------|----------------------|-----------------------|---------------------|-----------------------|--|
| ajartmant<br>tenaia |                      | apartment<br>terrace |                       | apartment<br>because | 95.2 m²<br>25.25 m²   | apartment<br>terrace | 95.2 er               | apartment<br>temace | 92.41.m²<br>40.2 m²   |  |
| total area          | 132.2 m <sup>2</sup> | total area           | 120.76 m <sup>2</sup> | total area           | 120.45 m <sup>2</sup> | totalarea            | 121.02 m <sup>2</sup> | total area          | 127.44 m <sup>2</sup> |  |

| Aportment 3-3       | build area:           | Apartment 3-2       | build area            | Apartment 3-1       | build area:           |  |
|---------------------|-----------------------|---------------------|-----------------------|---------------------|-----------------------|--|
| apartment<br>tempos | 100.45m²<br>81.52m²   | apartment<br>temace | 92.9 m²<br>45.82 m²   | apartment<br>benace | 76.34m²<br>81.02m²    |  |
| total area          | 182.18 m <sup>2</sup> | totalarea           | 137.73 m <sup>2</sup> | totalarea           | 157.36 m <sup>2</sup> |  |

| Apartment 5-8             | 0 buldane             | Apartment 5-9              | buildance             | Apartment 1-8              | buildame              | Apartment 1-7             | build area:           | Apartment 1-6              | buildance            |
|---------------------------|-----------------------|----------------------------|-----------------------|----------------------------|-----------------------|---------------------------|-----------------------|----------------------------|----------------------|
| bulldares<br>fertace area | 11.42 m²<br>40.18 m²  | build area<br>terrace area | 95.2 m²<br>26.23 m²   | bulidarea<br>terracia area |                       | build area<br>tempto area | 95.2 m²<br>26.26 m²   | build area<br>terrace area | 97.17 m²<br>38.63 m² |
| total area                | 137.57 m <sup>2</sup> | total area                 | 121.43 m <sup>2</sup> | total area                 | 120.24 m <sup>2</sup> | totalarea                 | 121.46 m <sup>1</sup> | totalarea                  | 135.8 m <sup>2</sup> |

| Apartment 2-1        | 0 buildawa            | Apartment 2-9        | build area            | Apartment 2-8       | buildana  | Apartment 2-7       | buildana                                    | Apartment 2-6         | build area           |
|----------------------|-----------------------|----------------------|-----------------------|---------------------|-----------|---------------------|---------------------------------------------|-----------------------|----------------------|
| Apartment<br>Seriase | 97.45 m²<br>40.2 m²   | apartment<br>terrace | 95.2 ml<br>25.82 ml   | apartment<br>benace |           | apartment<br>beraue | 95.2 m <sup>2</sup><br>25.54 m <sup>2</sup> | aparbnent.<br>Seriace | 92.03 m <sup>2</sup> |
| totalarea            | 137.41 m <sup>2</sup> | totalama             | 121.02 m <sup>2</sup> | totalama            | 120.45 m² | totalarea           | 120.76 m <sup>1</sup>                       | totalarea             | 132.2 m <sup>3</sup> |

| Apartment 3-6       | build area            | Apartment 3-5        | build area            | Apartment 3-4       | build area:                                 |
|---------------------|-----------------------|----------------------|-----------------------|---------------------|---------------------------------------------|
| apartment<br>Serace | 76.34 m²<br>61.02 m²  | apartment<br>because | 90.9 m²<br>46.83 m²   | apartment<br>benade | 100.85m <sup>2</sup><br>81.53m <sup>2</sup> |
| totalarea           | 157.36-m <sup>2</sup> | totalarea            | 137.73 m <sup>2</sup> | total area          | 182.18 m <sup>2</sup>                       |