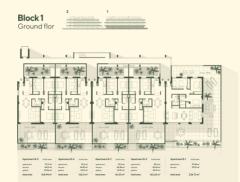

| Apartment 2-5       | build areas          | Apartment 2-4        | build areas           | Apartment 2-3        | buildane              | Apartment 2-2        | build area            | Apartment 2-1       | build area            |  |
|---------------------|----------------------|----------------------|-----------------------|----------------------|-----------------------|----------------------|-----------------------|---------------------|-----------------------|--|
| ajartmant<br>tenaia |                      | apartment<br>terrace |                       | apartment<br>because | 95.2 m²<br>25.25 m²   | apartment<br>terrace | 95.2 er               | apartment<br>temace | 92.41.m²<br>40.2 m²   |  |
| total area          | 132.2 m <sup>2</sup> | total area           | 120.76 m <sup>2</sup> | total area           | 120.45 m <sup>2</sup> | totalarea            | 121.02 m <sup>2</sup> | total area          | 127.44 m <sup>2</sup> |  |

| Aportment 3-3       | build area:           | Apartment 3-2       | build area            | Apartment 3-1       | build area:           |  |
|---------------------|-----------------------|---------------------|-----------------------|---------------------|-----------------------|--|
| apartment<br>tempos | 100.45m²<br>81.52m²   | apartment<br>temace | 92.9 m²<br>45.82 m²   | apartment<br>benace | 76.34m²<br>81.02m²    |  |
| total area          | 182.18 m <sup>2</sup> | totalarea           | 137.73 m <sup>2</sup> | totalarea           | 157.36 m <sup>2</sup> |  |