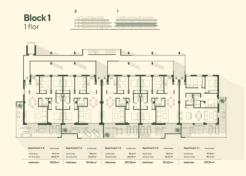

| Apartment 5-8             | 0 buldane             | Apartment 5-9              | buildance             | Apartment 1-8              | buildame              | Apartment 1-7             | build area:           | Apartment 1-6              | buildance            |
|---------------------------|-----------------------|----------------------------|-----------------------|----------------------------|-----------------------|---------------------------|-----------------------|----------------------------|----------------------|
| bulldares<br>fertace area | 11.42 m²<br>40.18 m²  | build area<br>terrace area | 95.2 m²<br>26.23 m²   | bulidarea<br>terracia area |                       | build area<br>tempto area | 95.2 m²<br>26.26 m²   | build area<br>terrace area | 97.17 m²<br>38.63 m² |
| total area                | 137.57 m <sup>2</sup> | total area                 | 121.43 m <sup>2</sup> | total area                 | 120.24 m <sup>2</sup> | totalarea                 | 121.46 m <sup>1</sup> | totalarea                  | 135.8 m <sup>2</sup> |

| Apartment 2-1        | 0 buildawa            | Apartment 2-9        | build area            | Apartment 2-8       | buildana  | Apartment 2-7       | buildana                                    | Apartment 2-6         | build area           |
|----------------------|-----------------------|----------------------|-----------------------|---------------------|-----------|---------------------|---------------------------------------------|-----------------------|----------------------|
| Apartment<br>Seriase | 97.45 m²<br>40.2 m²   | apartment<br>terrace | 95.2 ml<br>25.82 ml   | apartment<br>benace |           | apartment<br>beraue | 95.2 m <sup>2</sup><br>25.54 m <sup>2</sup> | aparbnent.<br>Seriace | 92.03 m <sup>2</sup> |
| totalarea            | 137.41 m <sup>2</sup> | totalama             | 121.02 m <sup>2</sup> | totalama            | 120.45 m² | totalarea           | 120.76 m <sup>1</sup>                       | totalarea             | 132.2 m <sup>3</sup> |

| Apartment 3-6       | build area            | Apartment 3-5        | build area            | Apartment 3-4       | build area:                                 |
|---------------------|-----------------------|----------------------|-----------------------|---------------------|---------------------------------------------|
| apartment<br>Serace | 76.34 m²<br>61.02 m²  | apartment<br>because | 90.9 m²<br>46.83 m²   | apartment<br>benade | 100.85m <sup>2</sup><br>81.53m <sup>2</sup> |
| totalarea           | 157.36-m <sup>2</sup> | totalarea            | 137.73 m <sup>2</sup> | total area          | 182.18 m <sup>2</sup>                       |