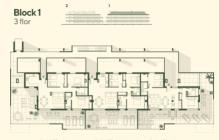

| Aportment 3-3       | build area:           | Apartment 3-2       | build area            | Apartment 3-1       | build area:           |  |
|---------------------|-----------------------|---------------------|-----------------------|---------------------|-----------------------|--|
| apartment<br>tempos | 100.45m²<br>81.52m²   | apartment<br>temace | 92.9 m²<br>45.82 m²   | apartment<br>benace | 76.34m²<br>81.02m²    |  |
| total area          | 182.18 m <sup>2</sup> | totalarea           | 137.73 m <sup>2</sup> | totalarea           | 157.36 m <sup>2</sup> |  |

| Apartment 3-6       | build area            | Apartment 3-5        | build area            | Apartment 3-4       | build area:                                 |
|---------------------|-----------------------|----------------------|-----------------------|---------------------|---------------------------------------------|
| apartment<br>Serace | 76.34 m²<br>61.02 m²  | apartment<br>because | 90.9 m²<br>46.83 m²   | apartment<br>benade | 100.85m <sup>2</sup><br>81.53m <sup>2</sup> |
| totalarea           | 157.36-m <sup>2</sup> | totalarea            | 137.73 m <sup>2</sup> | total area          | 182.18 m <sup>2</sup>                       |