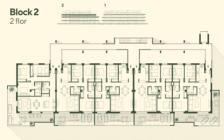

| Apartment 2-5       | build areas          | Apartment 2-4        | build areas           | Apartment 2-3        | buildane              | Apartment 2-2        | build area            | Apartment 2-1       | build area            |  |
|---------------------|----------------------|----------------------|-----------------------|----------------------|-----------------------|----------------------|-----------------------|---------------------|-----------------------|--|
| ajartmant<br>tenaia |                      | apartment<br>terrace |                       | apartment<br>because | 95.2 m²<br>25.25 m²   | apartment<br>terrace | 95.2 er               | apartment<br>temace | 92.41.m²<br>40.2 m²   |  |
| total area          | 132.2 m <sup>2</sup> | total area           | 120.76 m <sup>2</sup> | total area           | 120.45 m <sup>2</sup> | totalarea            | 121.02 m <sup>2</sup> | total area          | 127.44 m <sup>2</sup> |  |

| Aportment 3-3       | build area:           | Apartment 3-2       | build area            | Apartment 3-1       | build area:           |  |
|---------------------|-----------------------|---------------------|-----------------------|---------------------|-----------------------|--|
| apartment<br>tempos | 100.45m²<br>81.52m²   | apartment<br>temace | 92.9 m²<br>45.82 m²   | apartment<br>benace | 76.34m²<br>81.02m²    |  |
| total area          | 182.18 m <sup>2</sup> | totalarea           | 137.73 m <sup>2</sup> | totalarea           | 157.36 m <sup>2</sup> |  |

| Apartment 5-8             | 0 buldane             | Apartment 5-9              | buildance             | Apartment 1-8              | buildame              | Apartment 1-7             | build area:           | Apartment 1-6              | buildance            |
|---------------------------|-----------------------|----------------------------|-----------------------|----------------------------|-----------------------|---------------------------|-----------------------|----------------------------|----------------------|
| bulldares<br>fertace area | 11.42 m²<br>40.18 m²  | build area<br>terrace area | 95.2 m²<br>26.23 m²   | bulidarea<br>terracia area |                       | build area<br>tempto area | 95.2 m²<br>26.26 m²   | build area<br>terrace area | 97.17 m²<br>38.63 m² |
| total area                | 137.57 m <sup>2</sup> | total area                 | 121.43 m <sup>2</sup> | total area                 | 120.24 m <sup>2</sup> | totalarea                 | 121.46 m <sup>1</sup> | totalarea                  | 135.8 m <sup>2</sup> |

| Apartment 2-1        | 0 buildawa            | Apartment 2-9        | build area            | Apartment 2-8       | buildana  | Apartment 2-7       | buildana                                    | Apartment 2-6         | build area           |
|----------------------|-----------------------|----------------------|-----------------------|---------------------|-----------|---------------------|---------------------------------------------|-----------------------|----------------------|
| Apartment<br>Seriase | 97.45 m²<br>40.2 m²   | apartment<br>terrace | 95.2 ml<br>25.82 ml   | apartment<br>benace |           | apartment<br>beraue | 95.2 m <sup>2</sup><br>25.54 m <sup>2</sup> | aparbnent.<br>Seriace | 92.03 m <sup>2</sup> |
| totalarea            | 137.41 m <sup>2</sup> | totalama             | 121.02 m <sup>2</sup> | totalama            | 120.45 m² | totalarea           | 120.76 m <sup>1</sup>                       | totalarea             | 132.2 m <sup>3</sup> |

| Apartment 3-6       | build area            | Apartment 3-5        | build area            | Apartment 3-4       | build area:                                 |
|---------------------|-----------------------|----------------------|-----------------------|---------------------|---------------------------------------------|
| apartment<br>Serace | 76.34 m²<br>61.02 m²  | apartment<br>because | 90.9 m²<br>46.83 m²   | apartment<br>benade | 100.85m <sup>2</sup><br>81.53m <sup>2</sup> |
| totalarea           | 157.36-m <sup>2</sup> | totalarea            | 137.73 m <sup>2</sup> | total area          | 182.18 m <sup>2</sup>                       |