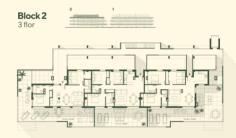

| Apartment 2-5       | build areas          | Apartment 2-4        | build areas           | Apartment 2-3        | buildane              | Apartment 2-2        | build area            | Apartment 2-1       | build area            |  |
|---------------------|----------------------|----------------------|-----------------------|----------------------|-----------------------|----------------------|-----------------------|---------------------|-----------------------|--|
| ajartmant<br>tenaia |                      | apartment<br>terrace |                       | apartment<br>because | 95.2 m²<br>25.25 m²   | apartment<br>terrace | 95.2 er               | apartment<br>temace | 92.41.m²<br>40.2 m²   |  |
| total area          | 132.2 m <sup>2</sup> | total area           | 120.76 m <sup>2</sup> | total area           | 120.45 m <sup>2</sup> | totalarea            | 121.02 m <sup>2</sup> | total area          | 127.44 m <sup>2</sup> |  |

| Aportment 3-3       | build area:           | Apartment 3-2       | build area            | Apartment 3-1       | build area:           |  |
|---------------------|-----------------------|---------------------|-----------------------|---------------------|-----------------------|--|
| apartment<br>tempos | 100.45m²<br>81.52m²   | apartment<br>temace | 92.9 m²<br>45.82 m²   | apartment<br>benace | 76.34m²<br>81.02m²    |  |
| total area          | 182.18 m <sup>2</sup> | totalarea           | 137.73 m <sup>2</sup> | totalarea           | 157.36 m <sup>2</sup> |  |

| Apartment 5-8             | 0 buldane             | Apartment 5-9              | buildance             | Apartment 1-8              | buildame              | Apartment 1-7             | build area:           | Apartment 1-6              | buildance            |
|---------------------------|-----------------------|----------------------------|-----------------------|----------------------------|-----------------------|---------------------------|-----------------------|----------------------------|----------------------|
| bulldares<br>fertace area | 11.42 m²<br>40.18 m²  | build area<br>terrace area | 95.2 m²<br>26.23 m²   | bulidarea<br>terracia area |                       | build area<br>tempto area | 95.2 m²<br>26.26 m²   | build area<br>terrace area | 97.17 m²<br>38.63 m² |
| total area                | 137.57 m <sup>2</sup> | total area                 | 121.43 m <sup>2</sup> | total area                 | 120.24 m <sup>2</sup> | totalarea                 | 121.46 m <sup>1</sup> | totalarea                  | 135.8 m <sup>2</sup> |

| Apartment 2-1        | 0 buildawa            | Apartment 2-9        | build area            | Apartment 2-8       | buildana  | Apartment 2-7       | buildana                                    | Apartment 2-6         | build area           |
|----------------------|-----------------------|----------------------|-----------------------|---------------------|-----------|---------------------|---------------------------------------------|-----------------------|----------------------|
| Apartment<br>Seriase | 97.45 m²<br>40.2 m²   | apartment<br>terrace | 95.2 ml<br>25.82 ml   | apartment<br>benace |           | apartment<br>beraue | 95.2 m <sup>2</sup><br>25.54 m <sup>2</sup> | aparbnent.<br>Seriace | 92.03 m <sup>2</sup> |
| totalarea            | 137.41 m <sup>2</sup> | totalama             | 121.02 m <sup>2</sup> | totalama            | 120.45 m² | totalarea           | 120.76 m <sup>1</sup>                       | totalarea             | 132.2 m <sup>3</sup> |

| Apartment 3-6       | build area            | Apartment 3-5        | build area            | Apartment 3-4       | build area:                                 |
|---------------------|-----------------------|----------------------|-----------------------|---------------------|---------------------------------------------|
| apartment<br>Serace | 76.34 m²<br>61.02 m²  | apartment<br>because | 90.9 m²<br>46.83 m²   | apartment<br>benade | 100.85m <sup>2</sup><br>81.53m <sup>2</sup> |
| totalarea           | 157.36-m <sup>2</sup> | totalarea            | 137.73 m <sup>2</sup> | total area          | 182.18 m <sup>2</sup>                       |