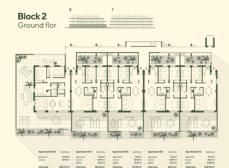

| Apartment 2-5       | build areas          | Apartment 2-4        | build areas           | Apartment 2-3        | buildane              | Apartment 2-2        | build area            | Apartment 2-1       | build area            |  |
|---------------------|----------------------|----------------------|-----------------------|----------------------|-----------------------|----------------------|-----------------------|---------------------|-----------------------|--|
| ajartmant<br>tenaia |                      | apartment<br>terrace |                       | apartment<br>because | 95.2 m²<br>25.25 m²   | apartment<br>terrace | 95.2 er               | apartment<br>temace | 92.41.m²<br>40.2 m²   |  |
| total area          | 132.2 m <sup>2</sup> | total area           | 120.76 m <sup>2</sup> | total area           | 120.45 m <sup>2</sup> | totalarea            | 121.02 m <sup>2</sup> | total area          | 127.44 m <sup>2</sup> |  |

| Apartment 2-1        | 0 buildawa            | Apartment 2-9        | build area            | Apartment 2-8       | buildana  | Apartment 2-7       | buildana                                    | Apartment 2-6         | build area           |
|----------------------|-----------------------|----------------------|-----------------------|---------------------|-----------|---------------------|---------------------------------------------|-----------------------|----------------------|
| Apartment<br>Seriase | 97.45 m²<br>40.2 m²   | apartment<br>terrace | 95.2 ml<br>25.82 ml   | apartment<br>benace |           | apartment<br>beraue | 95.2 m <sup>2</sup><br>25.54 m <sup>2</sup> | aparbnent.<br>Seriace | 92.03 m <sup>2</sup> |
| totalarea            | 137.41 m <sup>2</sup> | totalama             | 121.02 m <sup>2</sup> | totalama            | 120.45 m² | totalarea           | 120.76 m <sup>1</sup>                       | totalarea             | 132.2 m <sup>3</sup> |