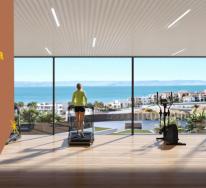

#### Gym with a panoramic view of the sea

Exercise with a direct view of the sea right from the gym, it's also a way to relax. Not for the body, of course, but definitely for the mind. Give free rein to new ideas.