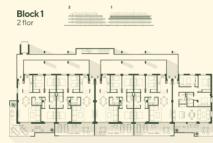

| Apartment 2-5       | build areas          | Apartment 2-4        | build areas           | Apartment 2-3        | buildane              | Apartment 2-2        | build area            | Apartment 2-1       | build area            |  |
|---------------------|----------------------|----------------------|-----------------------|----------------------|-----------------------|----------------------|-----------------------|---------------------|-----------------------|--|
| ajartmant<br>tenaia |                      | apartment<br>terrace |                       | apartment<br>because | 95.2 m²<br>25.25 m²   | apartment<br>terrace | 95.2 er               | apartment<br>temace | 92.41.m²<br>40.2 m²   |  |
| total area          | 132.2 m <sup>2</sup> | total area           | 120.76 m <sup>2</sup> | total area           | 120.45 m <sup>2</sup> | totalarea            | 121.02 m <sup>2</sup> | total area          | 127.44 m <sup>2</sup> |  |