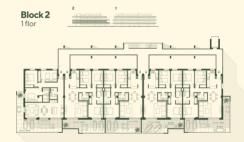

| Aportment 3-3       | build area:           | Apartment 3-2       | build area            | Apartment 3-1       | build area:           |  |
|---------------------|-----------------------|---------------------|-----------------------|---------------------|-----------------------|--|
| apartment<br>tempos | 100.45m²<br>81.52m²   | apartment<br>temace | 92.9 m²<br>45.82 m²   | apartment<br>benace | 76.34m²<br>81.02m²    |  |
| total area          | 182.18 m <sup>2</sup> | totalarea           | 137.73 m <sup>2</sup> | totalarea           | 157.36 m <sup>2</sup> |  |

| Apartment 3-6       | build area            | Apartment 3-5        | build area            | Apartment 3-4       | build area:                                 |
|---------------------|-----------------------|----------------------|-----------------------|---------------------|---------------------------------------------|
| apartment<br>Serace | 76.34 m²<br>61.02 m²  | apartment<br>because | 90.9 m²<br>46.83 m²   | apartment<br>benade | 100.85m <sup>2</sup><br>81.53m <sup>2</sup> |
| totalarea           | 157.36-m <sup>2</sup> | totalarea            | 137.73 m <sup>2</sup> | total area          | 182.18 m <sup>2</sup>                       |