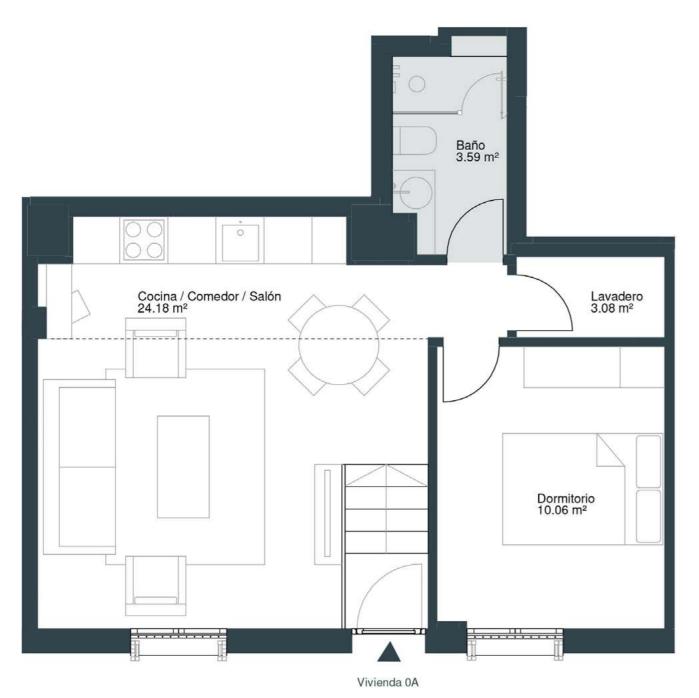

C/VILLALONGA

C/VILLALONGA

BATHROOM: 3.59

BEDROOM: 10.06

LIVING ROOM / KITCHEN: 25.55

LAUNDRY: 1.89

**USEFUL AREA** 

41.91