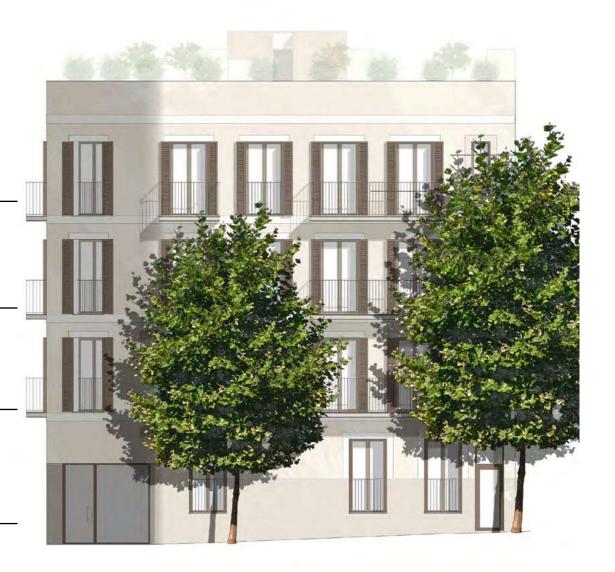

#### A CONSCIOUSLY DESIGNED PROJECT

- We have created VILLALONGA 38 in heritage style to compliment the essence of Santa Catalina.
- The facade is elegant & understated echoing design details of the past.
- Featuring 8 apartments, 2 per floor.
- We have used 85% locally produced, natural materials handmade here in Mallorca.
- From upcycled original wooden 100 year old finca doors to handmade terracotta tiles, every detail has been carefully curated.
- Local workmanship by Diher 2000 SL, architectural design by Jaime Company of Company Studio.
- Locally manufactured signature lighting featuring handblown glass by Contain Studio.
- Custom made kitchens by Trikarp Balear. Featuring oak, local stone, and hand-painted Zellige tile backsplashes.
- Airothermic eco-energy units for the aircon, hot water, and underfloor heating. Energy-efficient insulation, climate control throughout water collection tanks under the building irrigate the citrus orchards on the roof terraces.
- Traditional marés stone-clad plunge pools, with Sukabumi emerald green self-cleansing stones.

### LOCATION

Located in a quiet tree-lined street in the residential area of Santa Catalina. Colorful facades lead you past a beautiful old church 'Parroquia Verge Del Carme', which can be seen from the upper floors of Villalonga 38.