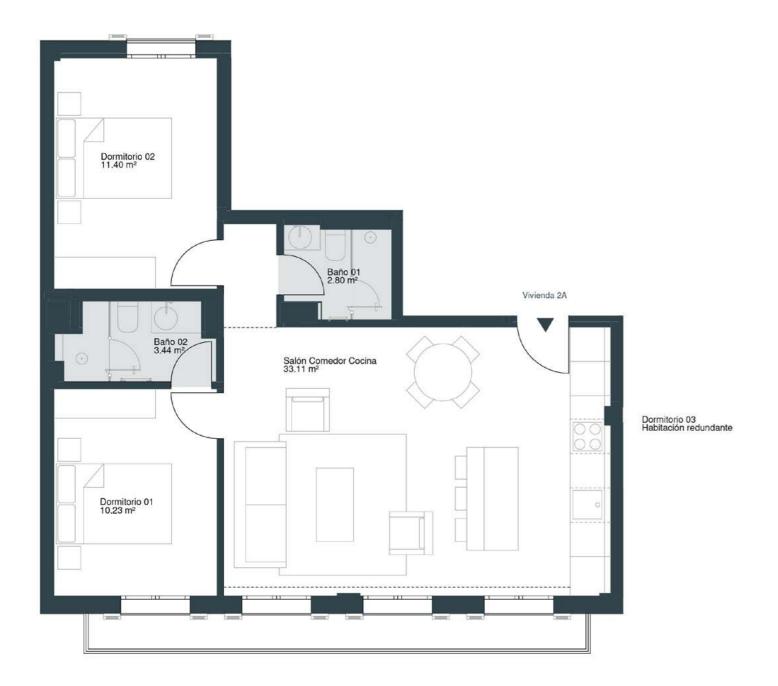

# C/VILLALONGA 2

BATHROOM 1: 2.93 BATHROOM 2: 3.46 BEDROOM 1: 10.23

BEDROOM 2: 11.40

LIVING ROOM / KITCHEN: 33.11

#### **USEFUL AREA**

61.14

#### **BUILT AREA**

73.85

#### **PATIO**