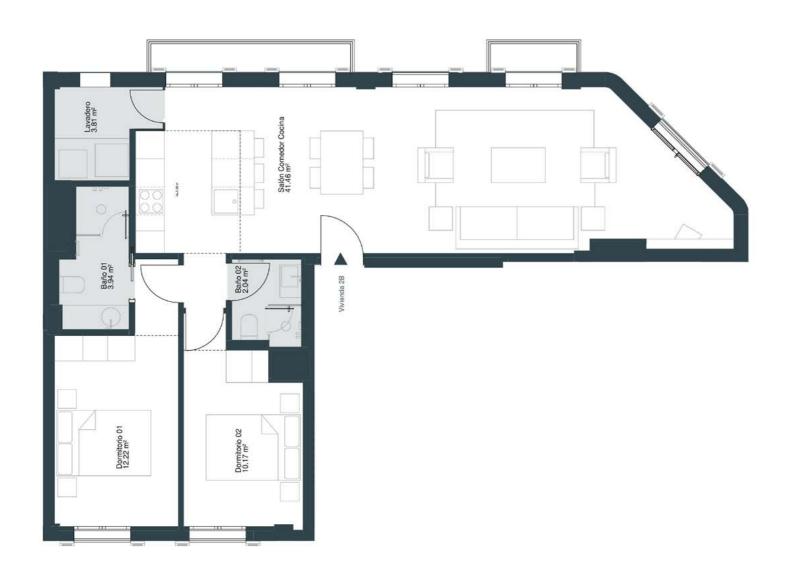

## C/DESPUIG 2B

BATHROOM 1: 3.76 BATHROOM 2: 2.04 BEDROOM 1: 12.43 BEDROOM 2: 10.17

LIVING ROOM / KITCHEN: 41.66

LAUNDRY: 3.81

**USEFUL AREA** 

73.87

**BUILT AREA** 

89.90