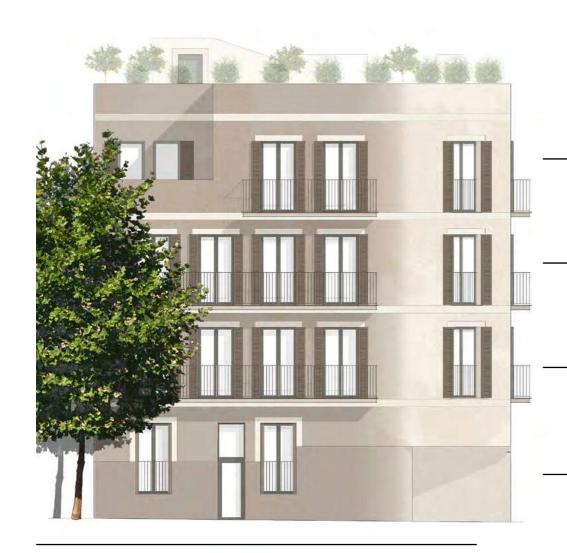

### INTRODUCTION

VILLALONGA 38 is a luxury residential development in Santa Catalina. Showcasing 8 bright mediterranean-style apartments in a traditional building with all the luxuries and details of today's world. Enveloped in a warm terracotta glow, every detail has been considered to make this a wonderful place to call home.

#### A CONSCIOUSLY DESIGNED PROJECT

- We have created VILLALONGA 38 in heritage style to compliment the essence of Santa Catalina.
- The facade is elegant & understated echoing design details of the past.
- Featuring 8 apartments, 2 per floor.
- We have used 85% locally produced, natural materials handmade here in Mallorca.
- From upcycled original wooden 100 year old finca doors to handmade terracotta tiles, every detail has been carefully curated.
- Local workmanship by Diher 2000 SL, architectural design by Jaime Company of Company Studio.
- Locally manufactured signature lighting featuring handblown glass by Contain Studio.
- Custom made kitchens by Trikarp Balear. Featuring oak, local stone, and hand-painted Zellige tile backsplashes.
- Airothermic eco-energy units for the aircon, hot water, and underfloor heating. Energy-efficient insulation, climate control throughout water collection tanks under the building irrigate the citrus orchards on the roof terraces.
- Traditional marés stone-clad plunge pools, with Sukabumi emerald green self-cleansing stones.