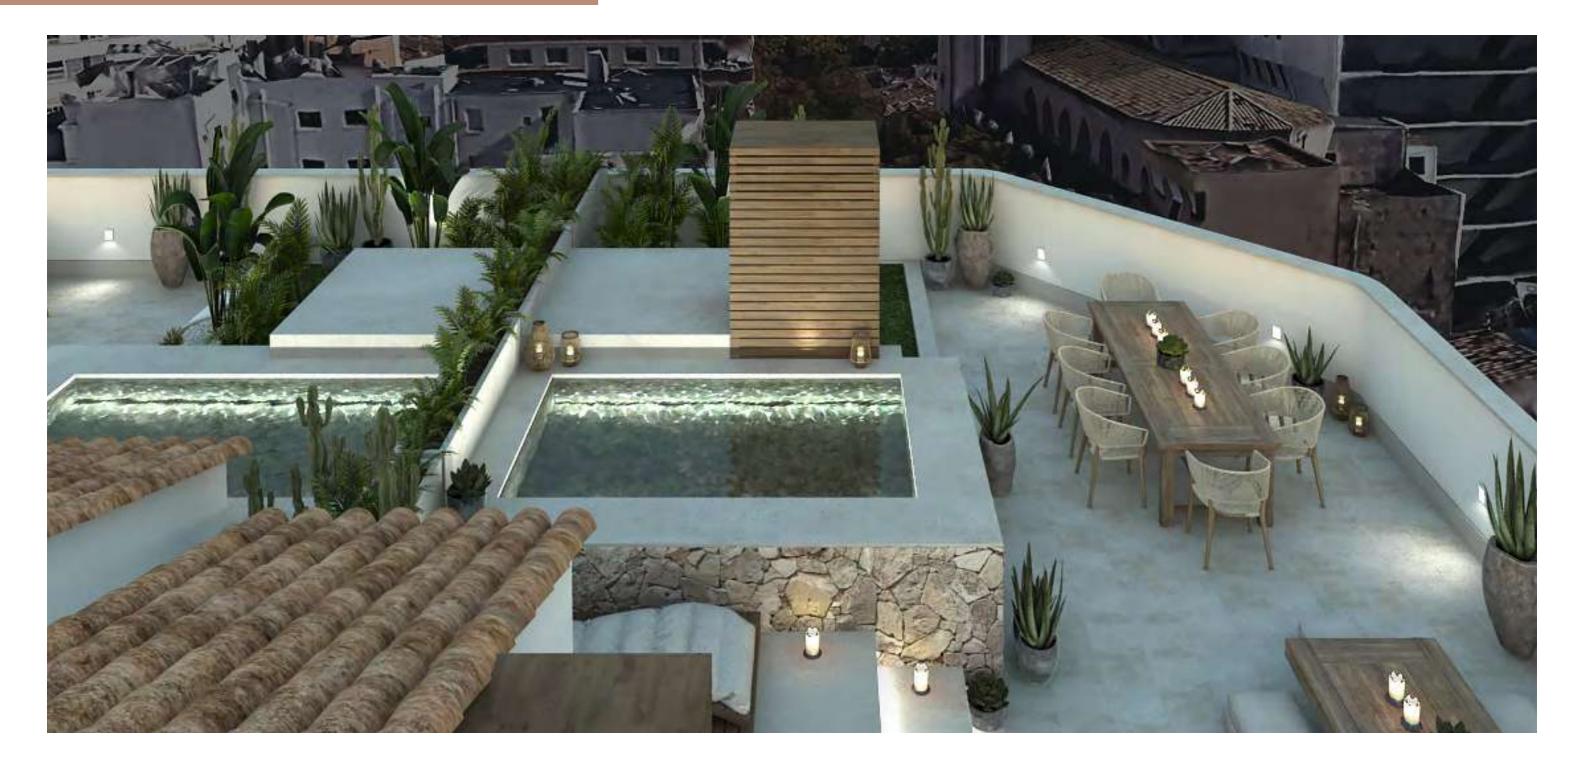

Tennis club is also situated here.

- 15 mins to the airport.
- 10 mins to the beach.
- 20 minutes to the Tramuntana mountains.

EVERYTHING IN PALMA IS WITHIN WALKING DISTANCE.

### C/DESPUIG



| 3/                   |
|----------------------|
| 3B                   |
| 2/                   |
| 2B                   |
| 1/                   |
| <u>1</u> B           |
| $\bigcirc \bigwedge$ |
| 0 B                  |
|                      |



C/VILLALONGA



C/VILLALONGA

BATHROOM: 3.59

BEDROOM: 10.06

LIVING ROOM / KITCHEN: 25.55

LAUNDRY: 1.89

**USEFUL AREA** 

41.91

**BUILT AREA** 









# C/DESPUIG OB

BATHROOM 1: 4.59

BATHROOM 2: 4.62

BEDROOM 1: 15.65

BEDROOM 2: 11.35

LIVING ROOM / KITCHEN: 48.57

#### **USEFUL AREA**

84.78

#### **BUILT AREA**

102.75

#### **PATIO**







All measurements are subject to slight deviation. These diagrams are representational of the development.

# C/VILLALONGA

BATHROOM 1: 2.65

BATHROOM 2: 2.63

BEDROOM 1: 10.23

BEDROOM 2: 11.40

LIVING ROOM / KITCHEN: 32.51

#### **USEFUL AREA**

59.41

#### **BUILT AREA**

72.68

#### **BALCONY**









## C/DESPUIG

18

BATHROOM 1: 3.85 BATHROOM 2: 2.68 BEDROOM 1: 12.07

BEDROOM 2: 10.13

LIVING ROOM / KITCHEN: 42.78

LAUNDRY: 3.84

**USEFUL AREA** 

75.35

**BUILT AREA** 

90.52

**BALCONY** 







# C/VILLALONGA 2

BATHROOM 1: 2.93 BATHROOM 2: 3.46 BEDROOM 1: 10.23

BEDROOM 2: 11.40

LIVING ROOM / KITCHEN: 33.11

#### **USEFUL AREA**

61.14

#### **BUILT AREA**

73.85

#### **PATIO**









## C/DESPUIG 2B

BATHROOM 1: 3.76 BATHROOM 2: 2.04 BEDROOM 1: 12.43 BEDROOM 2: 10.17

L