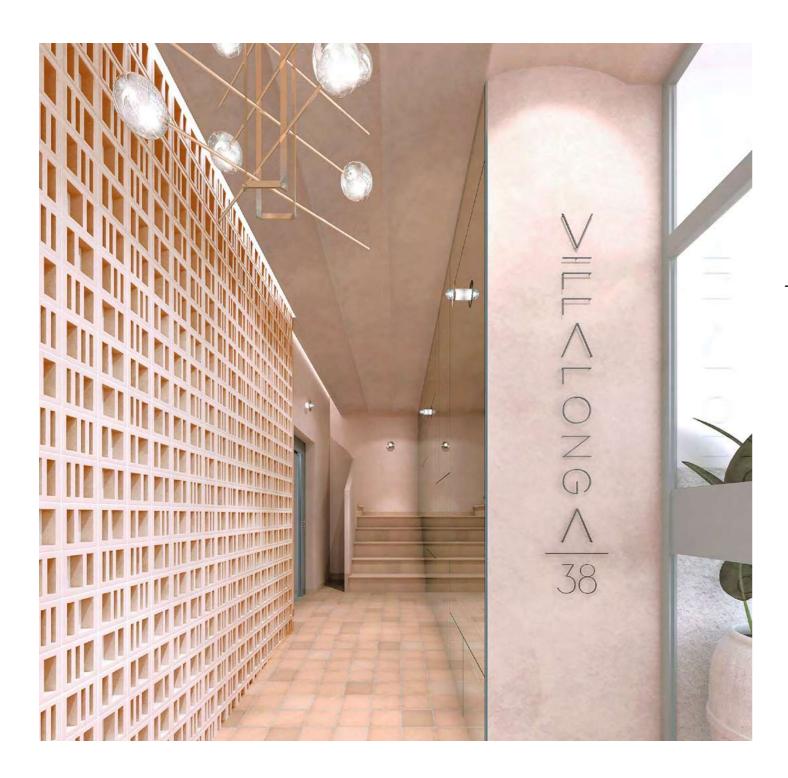

### INTRODUCTION

VILLALONGA 38 is a luxury residential development in Santa Catalina. Showcasing 8 bright mediterranean-style apartments in a traditional building with all the luxuries and details of today's world. Enveloped in a warm terracotta glow, every detail has been considered to make this a wonderful place to call home.

#### A CONSCIOUSLY DESIGNED PROJECT

- We have created VILLALONGA 38 in heritage style to compliment the essence of Santa Catalina.
- The facade is elegant & understated echoing design details of the past.
- Featuring 8 apartments, 2 per floor.
- We have used 85% locally produced, natural materials handmade here in Mallorca.
- From upcycled original wooden 100 year old finca doors to handmade terracotta tiles, every detail has been carefully curated.
- Local workmanship by Diher 2000 SL, architectural design by Jaime Company of Company Studio.
- Locally manufactured signature lighting featuring handblown glass by Contain Studio.
- Custom made kitchens by Trikarp Balear. Featuring oak, local stone, and hand-painted Zellige tile backsplashes.
- Airothermic eco-energy units for the aircon, hot water, and underfloor heating. Energy-efficient insulation, climate control throughout water collection tanks under the building irrigate the citrus orchards on the roof terraces.
- Traditional marés stone-clad plunge pools, with Sukabumi emerald green self-cleansing stones.