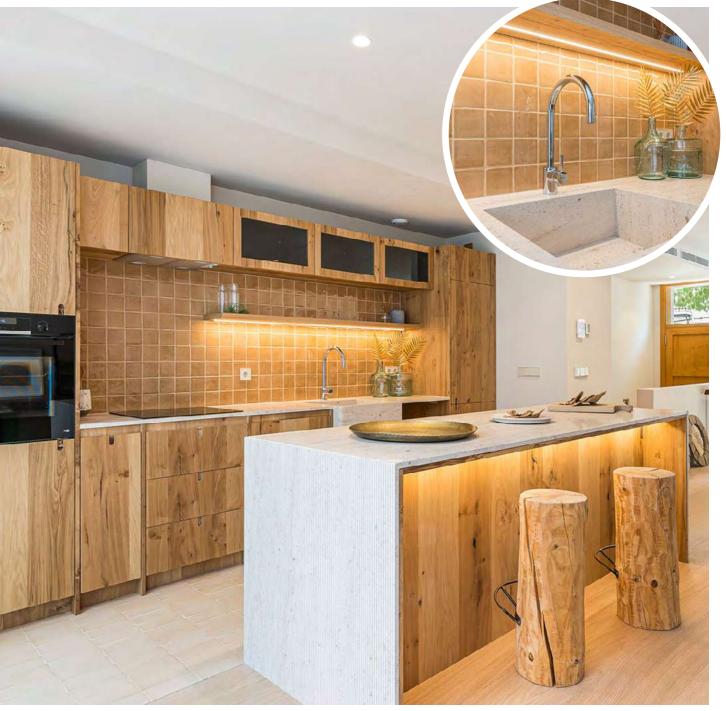

#### A CONSCIOUSLY DESIGNED PROJECT

- We have created VILLALONGA 38 in heritage style to compliment the essence of Santa Catalina.
- The facade is elegant & understated echoing design details of the past.
- Featuring 8 apartments, 2 per floor.
- We have used 85% locally produced, natural materials handmade here in Mallorca.
- From upcycled original wooden 100 year old finca doors to handmade terracotta tiles, every detail has been carefully curated.
- Local workmanship by Diher 2000 SL, architectural design by Jaime Company of Company Studio.
- Locally manufactured signature lighting featuring handblown glass by Contain Studio.
- Custom made kitchens by Trikarp Balear. Featuring oak, local stone, and hand-painted Zellige tile backsplashes.
- Airothermic eco-energy units for the aircon, hot water, and underfloor heating. Energy-efficient insulation, climate control throughout water collection tanks under the building irrigate the citrus orchards on the roof terraces.
- Traditional marés stone-clad plunge pools, with Sukabumi emerald green self-cleansing stones.