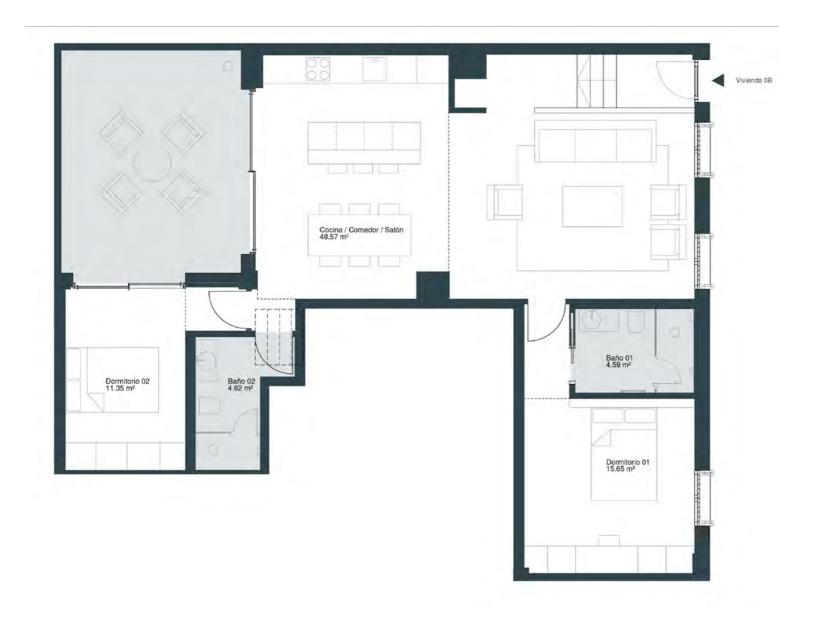

# C/DESPUIG OB

BATHROOM 1: 4.59

BATHROOM 2: 4.62

BEDROOM 1: 15.65

BEDROOM 2: 11.35

LIVING ROOM / KITCHEN: 48.57

#### **USEFUL AREA**

84.78

#### **BUILT AREA**

102.75

#### **PATIO**

All measurements are subject to slight deviation. These diagrams are representational of the development.