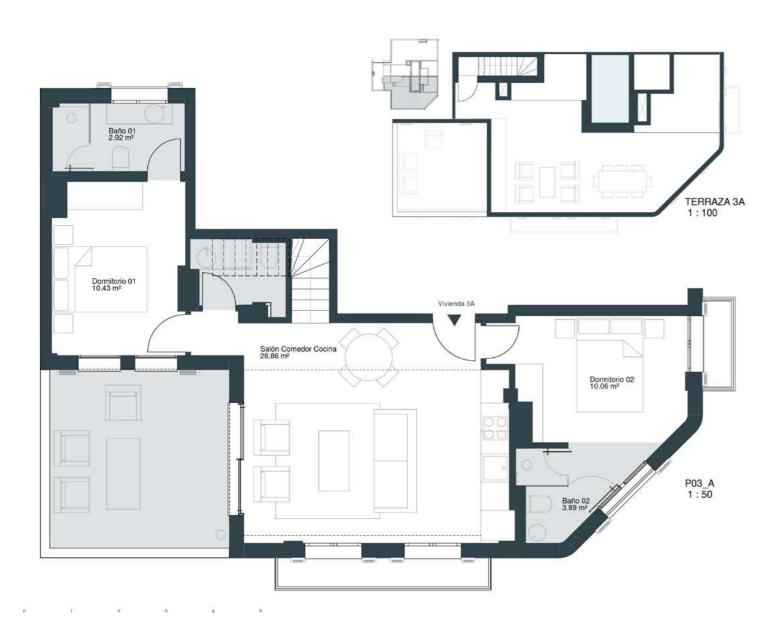

## C/VILLALONGA 3A

BATHROOM 1: 2.92 BATHROOM 2: 2.22

BEDROOM 1: 10.43 BEDROOM 2: 10.26

LIVING ROOM / KITCHEN: 27.00

STAIRS: 3.23 LAUNDRY: 4.41

#### **USEFUL AREA**

61.47

#### **BUILT AREA**

77.54

#### **BALCONY**

4.59

#### **TERRACE**

16.00

#### **ROOF TERRACE**