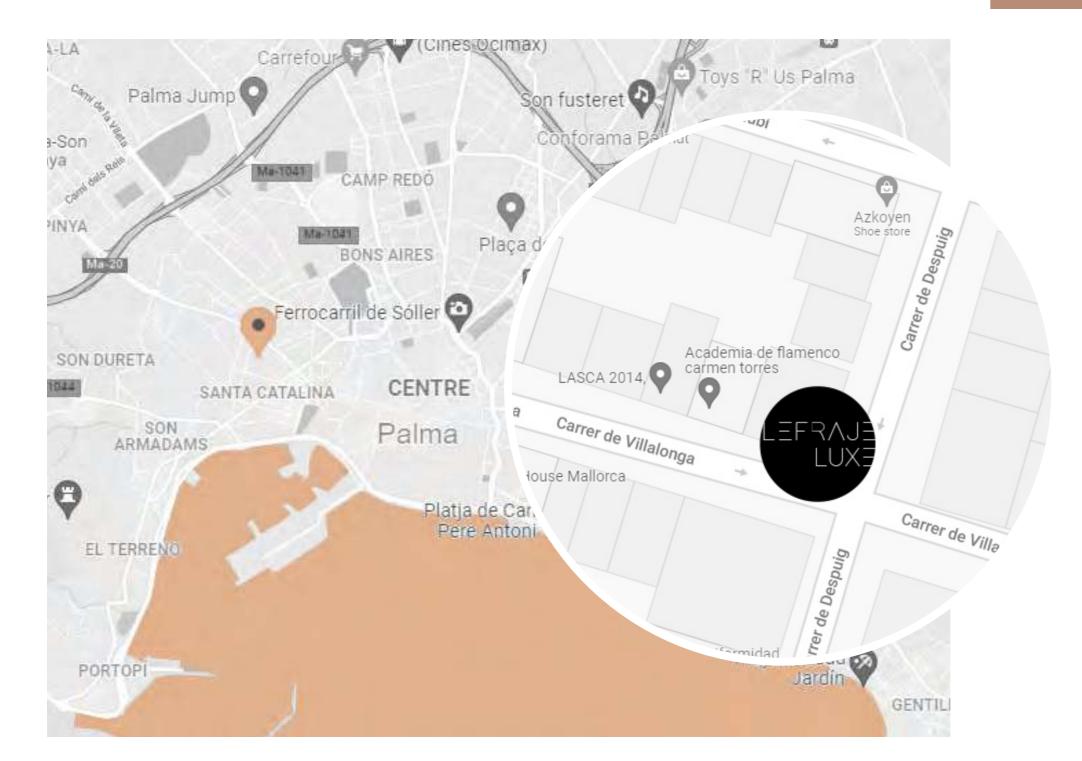

### LOCATION

Located in a quiet tree-lined street in the residential area of Santa Catalina. Colorful facades lead you past a beautiful old church 'Parroquia Verge Del Carme', which can be seen from the upper floors of Villalonga 38.

Santa Catalina is bustling with life all year long. Coffee shops, bars, chocolatiers, yoga studios, and markets flavor the streets of this vibrant neighborhood. The iconic Palma Tennis club is also situated here.

- 15 mins to the airport.
- 10 mins to the beach.
- 20 minutes to the Tramuntana mountains.

EVERYTHING IN PALMA IS WITHIN WALKING DISTANCE.