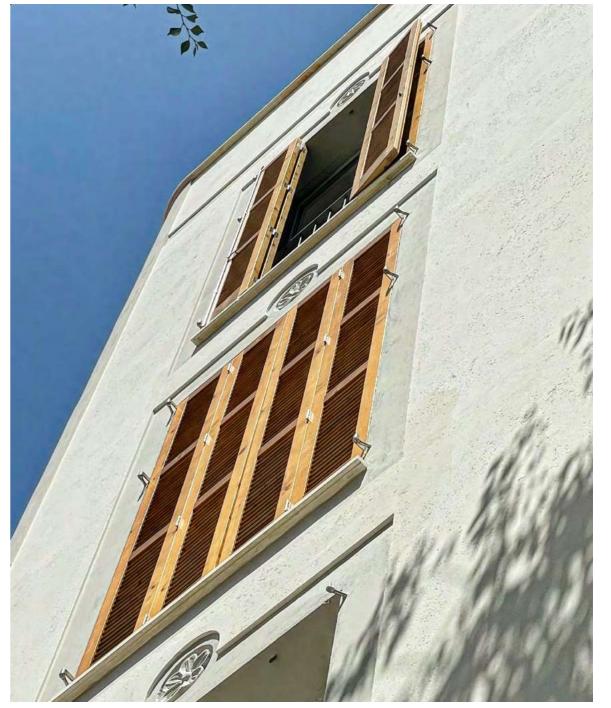

#### A CONSCIOUSLY DESIGNED PROJECT

- We have created VILLALONGA 38 in heritage style to compliment the essence of Santa Catalina.
- The facade is elegant & understated echoing design details of the past.
- Featuring 8 apartments, 2 per floor.
- We have used 85% locally produced, natural materials handmade here in Mallorca.
- From upcycled original wooden 100 year old finca doors to handmade terracotta tiles, every detail has been carefully curated.
- Local workmanship by Diher 2000 SL, architectural design by Jaime Company of Company Studio.
- Locally manufactured signature lighting featuring handblown glass by Contain Studio.
- Custom made kitchens by Trikarp Balear. Featuring oak, local stone, and hand-painted Zellige tile backsplashes.
- Airothermic eco-energy units for the aircon, hot water, and underfloor heating. Energy-efficient insulation, climate control throughout water collection tanks under the building irrigate the citrus orchards on the roof terraces.
- Traditional marés stone-clad plunge pools, with Sukabumi emerald green self-cleansing stones.