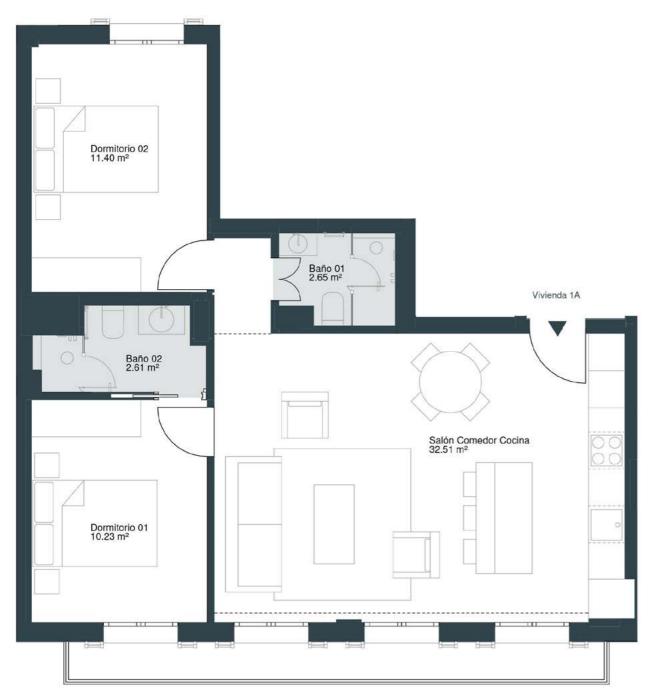

# C/VILLALONGA

BATHROOM 1: 2.65

BATHROOM 2: 2.63

BEDROOM 1: 10.23

BEDROOM 2: 11.40

LIVING ROOM / KITCHEN: 32.51

#### **USEFUL AREA**

59.41

#### **BUILT AREA**

72.68

#### **BALCONY**