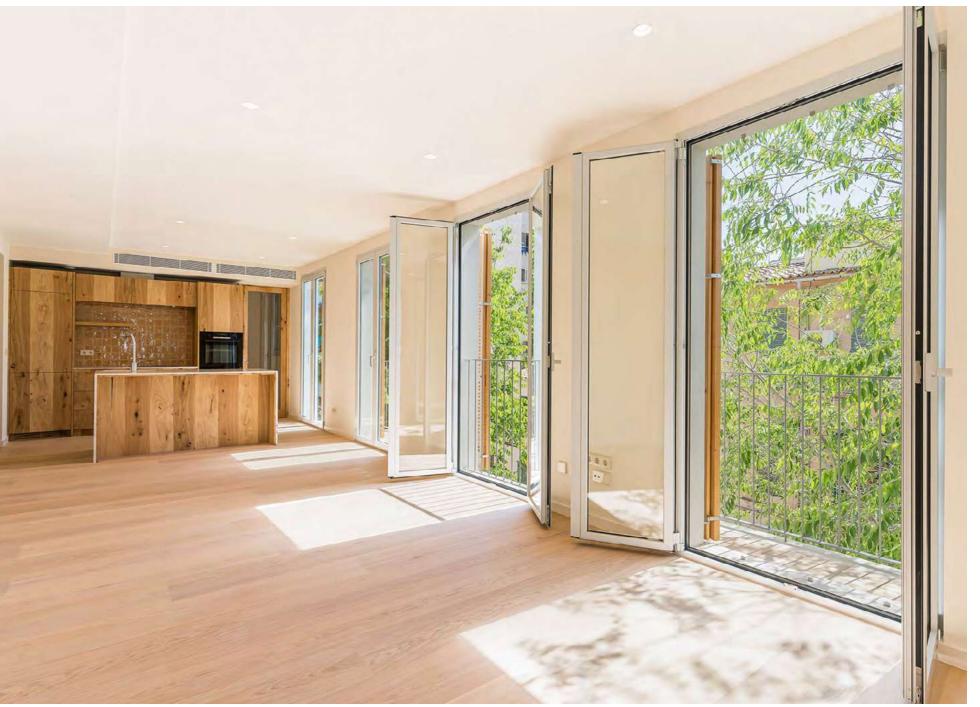

### INTRODUCTION

VILLALONGA 38 is a luxury residential development in Santa Catalina. Showcasing 8 bright mediterranean-style apartments in a traditional building with all the luxuries and details of today's world. Enveloped in a warm terracotta glow, every detail has been considered to make this a wonderful place to call home.

#### A CONSCIOUSLY DESIGNED PROJECT

- We have created VILLALONGA 38 in heritage style to compliment the essence of Santa Catalina.
- The facade is elegant & understated echoing design details of the past.
- Featuring 8 apartments, 2 per floor.
- We have used 85% locally produced, natural materials handmade here in Mallorca.
- From upcycled original wooden 100 year old finca doors to handmade terracotta tiles, every detail has been carefully curated.
- Local workmanship by Diher 2000 SL, architectural design by Jaime Company of Company Studio.
- Locally manufactured signature lighting featuring handblown glass by Contain Studio.
- Custom made kitchens by Trikarp Balear. Featuring oak, local stone, and hand-painted Zellige tile backsplashes.
- Airothermic eco-energy units for the aircon, hot water, and underfloor heating. Energy-efficient insulation, climate control throughout water collection tanks under the building irrigate the citrus orchards on the roof terraces.
- Traditional marés stone-clad plunge pools, with Sukabumi emerald green self-cleansing stones.