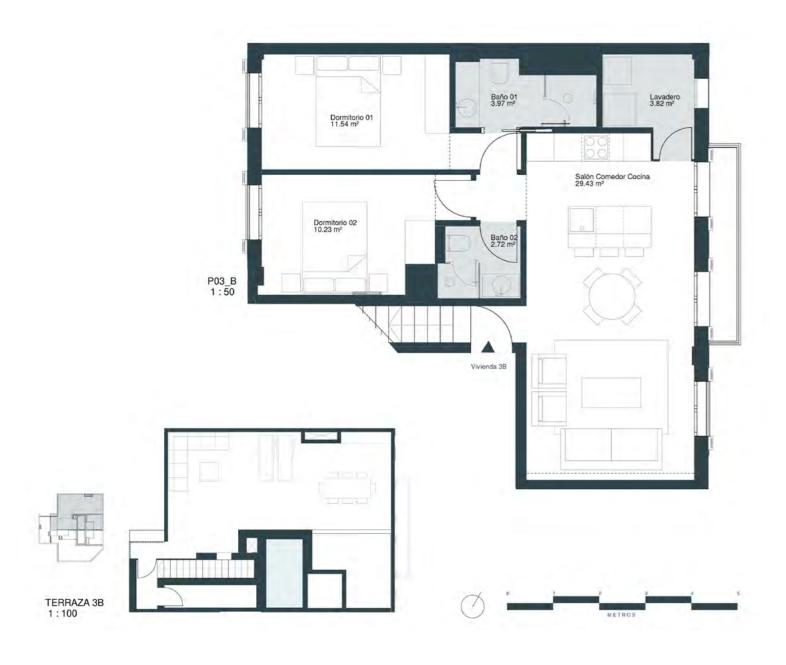

# C/DESPUIG 3B

BATHROOM 1: 3.80 BATHROOM 2: 2.72 BEDROOM 1: 11.74 BEDROOM 2: 10.23

LIVING ROOM / KITCHEN: 29.43

STAIRS: 5.32 LAUNDRY: 3.82

#### **USEFUL AREA**

67.06

#### **BUILT AREA**

90.77

#### **BALCONY**

3.08

#### **ROOF TERRACE**