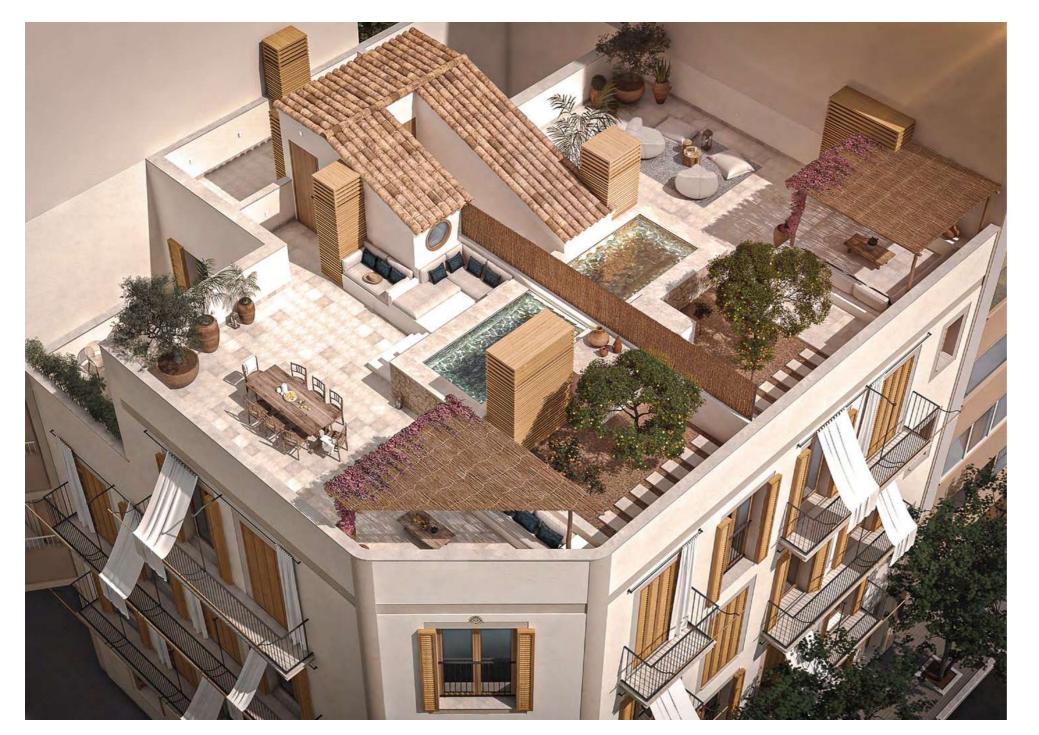

#### A CONSCIOUSLY DESIGNED PROJECT

- We have created VILLALONGA 38 in heritage style to compliment the essence of Santa Catalina.
- The facade is elegant & understated echoing design details of the past.
- Featuring 8 apartments, 2 per floor.
- We have used 85% locally produced, natural materials handmade here in Mallorca.
- From upcycled original wooden 100 year old finca doors to handmade terracotta tiles, every detail has been carefully curated.
- Local workmanship by Diher 2000 SL, architectural design by Jaime Company of Company Studio.
- Locally manufactured signature lighting featuring handblown glass by Contain Studio.
- Custom made kitchens by Trikarp Balear. Featuring oak, local stone, and hand-painted Zellige tile backsplashes.
- Airothermic eco-energy units for the aircon, hot water, and underfloor heating. Energy-efficient insulation, climate control throughout water collection tanks under the building irrigate the citrus orchards on the roof terraces.
- Traditional marés stone-clad plunge pools, with Sukabumi emerald green self-cleansing stones.

#### **ROOF TERRACE**