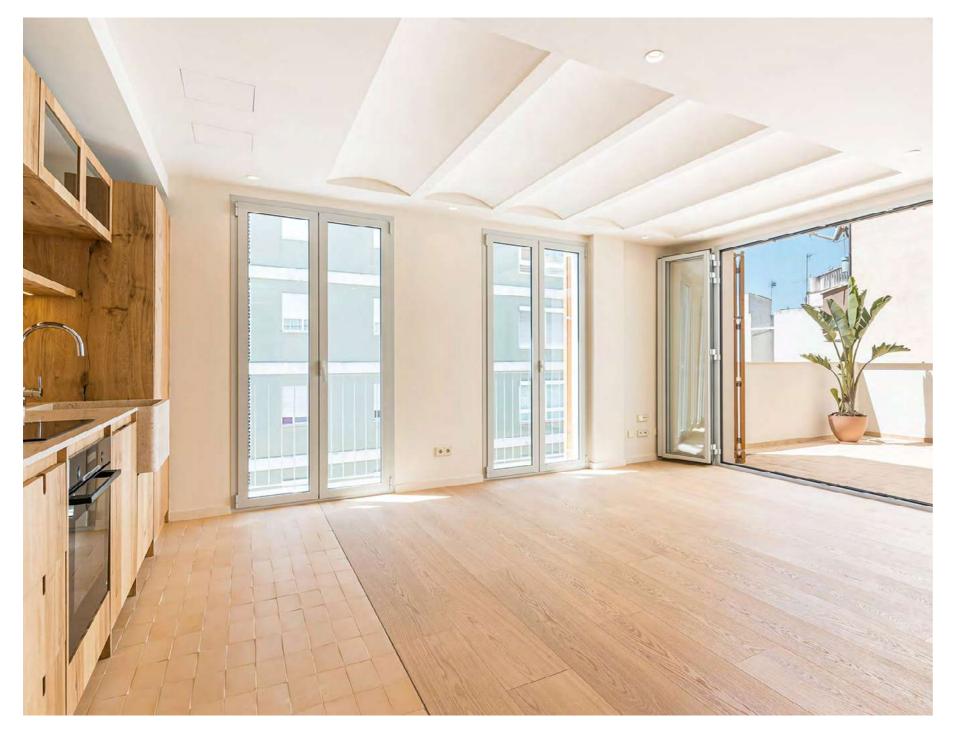

### INTRODUCTION

VILLALONGA 38 is a luxury residential development in Santa Catalina. Showcasing 8 bright mediterranean-style apartments in a traditional building with all the luxuries and details of today's world. Enveloped in a warm terracotta glow, every detail has been considered to make this a wonderful place to call home.

#### A CONSCIOUSLY DESIGNED PROJECT

- We have created VILLALONGA 38 in heritage style to compliment the essence of Santa Catalina.
- The facade is elegant & understated echoing design details of the past.
- Featuring 8 apartments, 2 per floor.
- We have used 85% locally produced, natural materials handmade here in Mallorca.
- From upcycled original wooden 100 year old finca doors to handmade terracotta tiles, every detail has been carefully curated.
- Local workmanship by Diher 2000 SL, architectural design by Jaime Company of Company Studio.
- Locally manufactured signature lighting featuring handblown glass by Contain Studio.
- Custom made kitchens by Trikarp Balear. Featuring oak, local stone, and hand-painted Zellige tile backsplashes.
- Airothermic eco-energy units for the aircon, hot water, and underfloor heating. Energy-efficient insulation, climate control throughout water collection tanks under the building irrigate the citrus orchards on the roof terraces.
- Traditional marés stone-clad plunge pools, with Sukabumi emerald green self-cleansing stones.