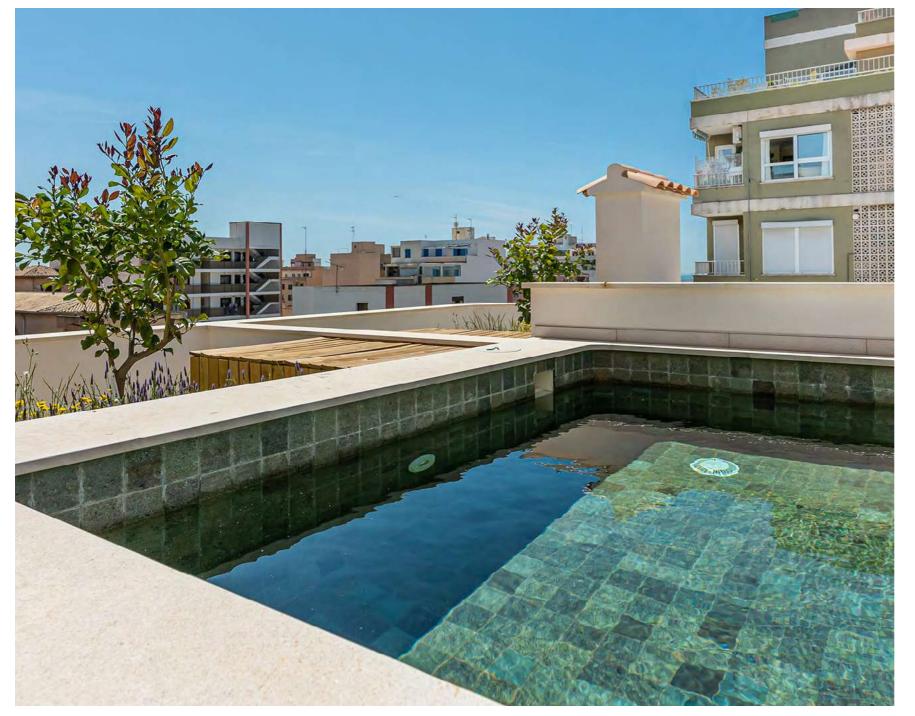

#### A CONSCIOUSLY DESIGNED PROJECT

- We have created VILLALONGA 38 in heritage style to compliment the essence of Santa Catalina.
- The facade is elegant & understated echoing design details of the past.
- Featuring 8 apartments, 2 per floor.
- We have used 85% locally produced, natural materials handmade here in Mallorca.
- From upcycled original wooden 100 year old finca doors to handmade terracotta tiles, every detail has been carefully curated.
- Local workmanship by Diher 2000 SL, architectural design by Jaime Company of Company Studio.
- Locally manufactured signature lighting featuring handblown glass by Contain Studio.
- Custom made kitchens by Trikarp Balear. Featuring oak, local stone, and hand-painted Zellige tile backsplashes.
- Airothermic eco-energy units for the aircon, hot water, and underfloor heating. Energy-efficient insulation, climate control throughout water collection tanks under the building irrigate the citrus orchards on the roof terraces.
- Traditional marés stone-clad plunge pools, with Sukabumi emerald green self-cleansing stones.