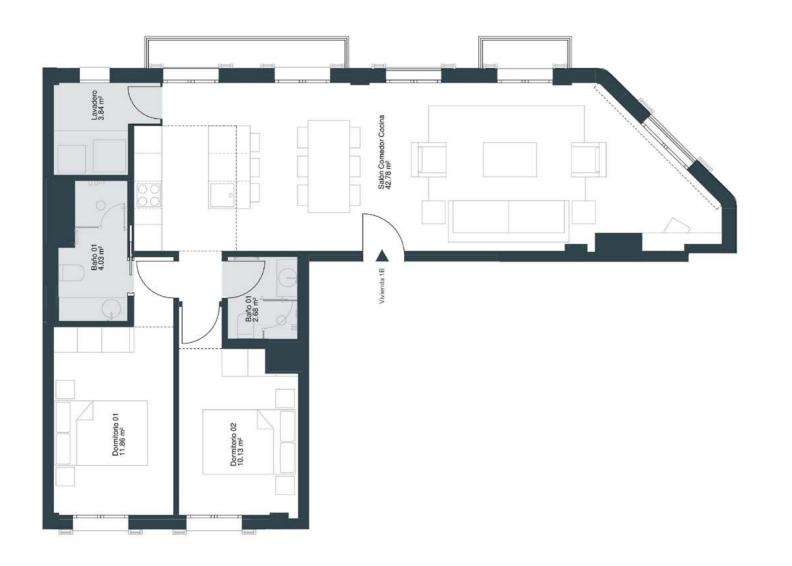

## C/DESPUIG

18

BATHROOM 1: 3.85 BATHROOM 2: 2.68 BEDROOM 1: 12.07

BEDROOM 2: 10.13

LIVING ROOM / KITCHEN: 42.78

LAUNDRY: 3.84

**USEFUL AREA** 

75.35

**BUILT AREA** 

90.52

**BALCONY** 