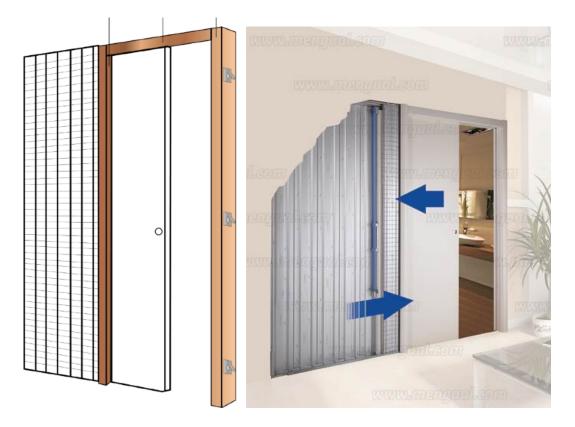

 Passing interior wood doors, opening swinging doors/ sliding in doors of wood with upper part in the same quality wood, colour white matt or similar.

 Terrace structure closures made in black aluminium metallic aluminium with double glass window and anti-solar treatment or similar.