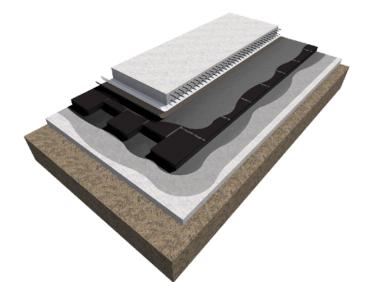

 Inside Walls the partitions walls of the housing units will be of internal metal structure, internal acoustic insulation and plasterboards (Pladur type)

 Roof Top inverted, formed by double bituminous waterproofing with polystyrene insulation, geotextile sheet, draining gravel and outdoor porcelain ceramic tile paving.