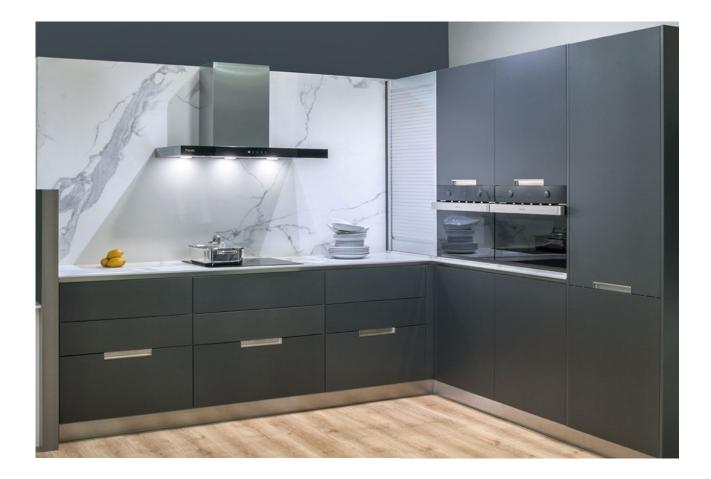

# **KITCHEN**

• Furnished with high quality doors ( colours to be chosen by clients , white , black , grey ), with Bosch/Balay appliances or a similar type integrated or seen ( client optional ), Silestone worktop, and central island according to design or similar.