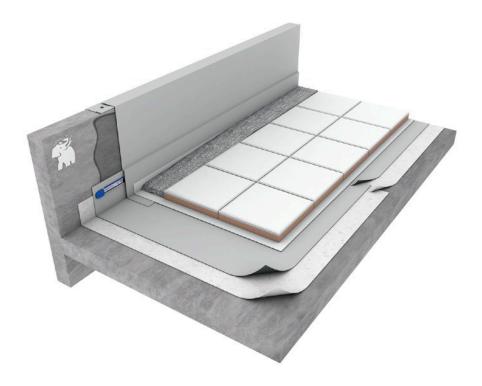

 Inside Walls the partitions walls of the housing units will be of internal metal structure, internal acoustic insulation and plasterboards (Pladur type)

 Roof Top inverted, formed by double bituminous waterproofing with polystyrene insulation, geotextile sheet, draining gravel and outdoor porcelain ceramic tile paving.