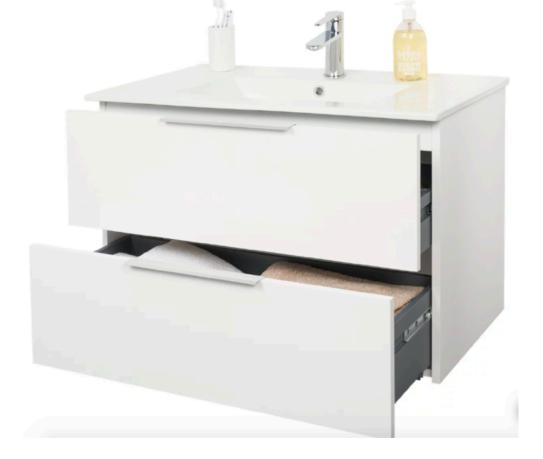

#### PLUMBING

•Supply pipe network in high density polypropylene materials.

Bathrooms fully quipped wares sanitary wares with hanging anchor system, hidden tank, bathroom cabinets furniture and sink(color to be chosen), shower systems and taps, towel heater, glass mirror, shower plates made by anti flip tiles with water isolation and glass screen doors to showers or similar.