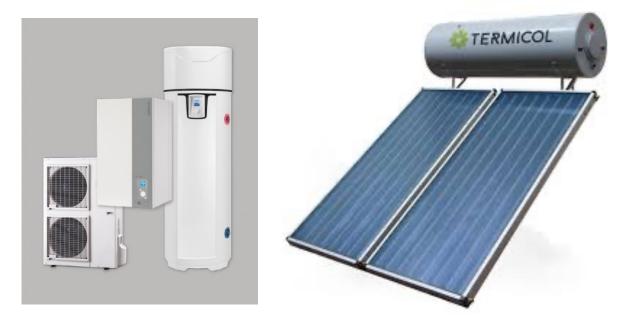

#### **CLIMATE SYSTEMS**

 Air Conditioning System by central ducted control in all the property, with 6000 freezeries inverter controlled by wall controller. MITSUBISHI ELECTRIC or similar.

•. Hot water heater with 200L capacity heated by either by solar panel or aerotermic equipment. TERMICOL or similar.