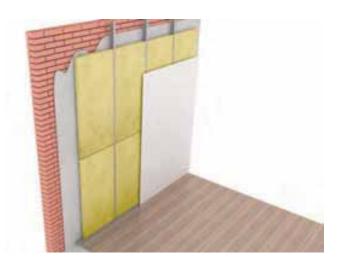

#### **FRONTAGE WALLS - INSIDE WALLS - ROOF**

Frontage Walls made of solid perforated brick (two sheets) air chamber with polyurethane insulation, siding with mortar resin layer and wooden parts and zones treated for outdoor use in the protected facade and concrete walls with integrated insulations.