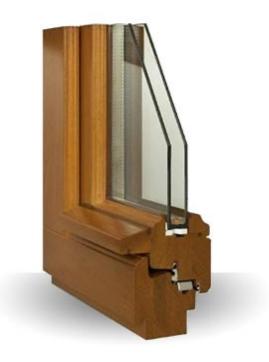

## WOODWORK

 Security entrance door, armored in stainless steel, glass and wood exterior finish ( dark wood colour ) or similar.

•Windows in lacquered wood with thermal break profiles( wood dark outside and black inside ), sliding and folding system with double glazing type "climalit" safety glass and soundproofing or similar.