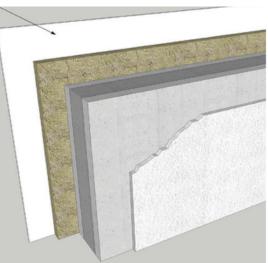

#### **FRONTAGE WALLS - INSIDE WALLS - ROOF**

Frontage Walls made of solid perforated brick (two sheets) air chamber with polyurethane insulation, siding with mortar resin layer and wooden parts and zones treated for outdoor use in the protected facade and concrete walls with integrated insulations.