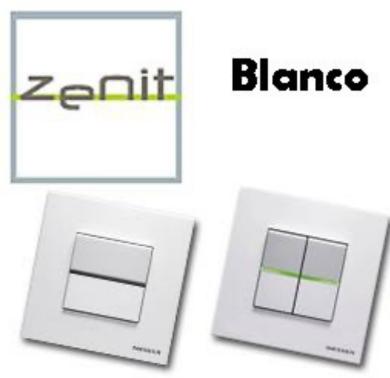

### LIGHT MECHANISMS

The electrical mechanisms, also known as light keys, light sockets or light switches, are the elements that enable and allow most of the installations of our homes to function correctly, facilitating their use and enjoyment or similar.