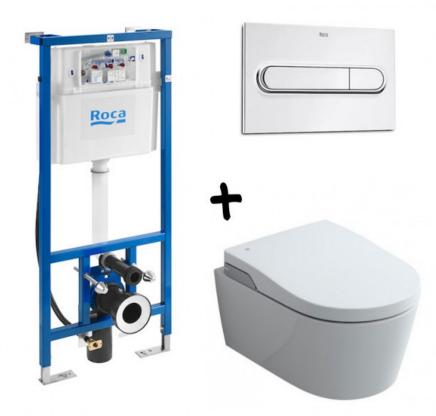

#### PLUMBING

•Supply pipe network in high density polypropylene materials.

Bathrooms fully quipped wares sanitary wares with hanging anchor system, hidden tank, bathroom cabinets furniture and sink(color to be chosen), shower systems and taps, towel heater, glass mirror, shower plates made by anti flip tiles with water isolation and glass screen doors to showers or similar.