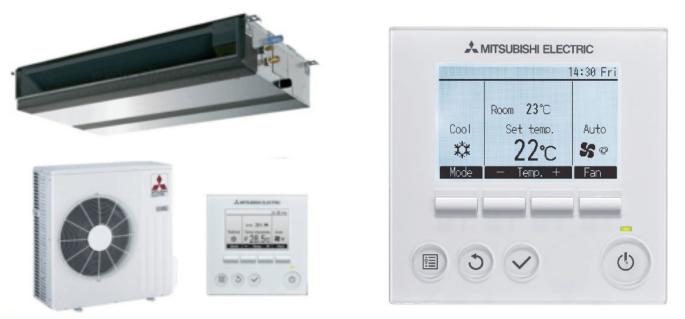

#### **CLIMATE SYSTEMS**

 Air Conditioning System by central ducted control in all the property, with 6000 freezeries inverter controlled by wall controller. MITSUBISHI ELECTRIC or similar.

•. Hot water heater with 200L capacity heated by either by solar panel or aerotermic equipment. TERMICOL or similar.