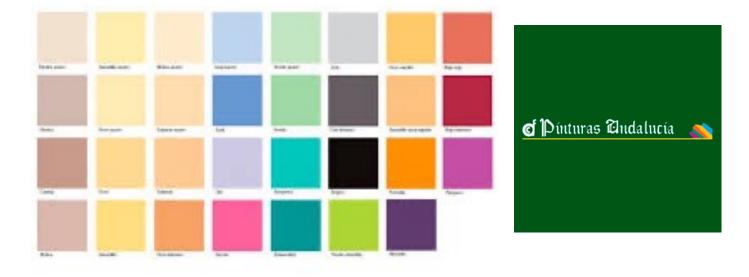

#### PAINTING FINISHED INT.

 Painting with a smooth finish on the horizontal and vertical surfaces. Choice of color available.