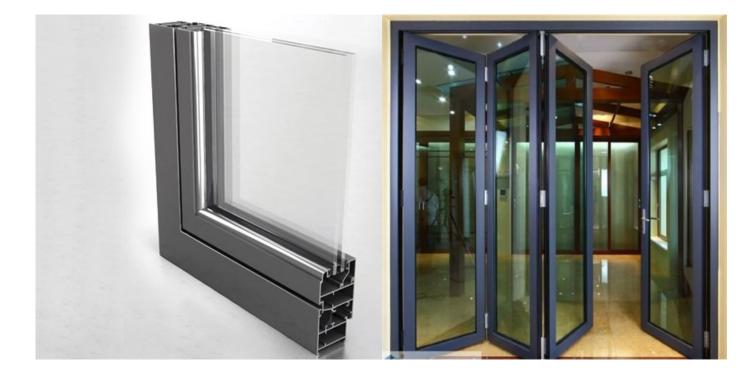

 Passing interior wood doors, opening swinging doors/ sliding in doors of wood with upper part in the same quality wood, colour white matt or similar.

 Terrace structure closures made in black aluminium metallic aluminium with double glass window and anti-solar treatment or similar.