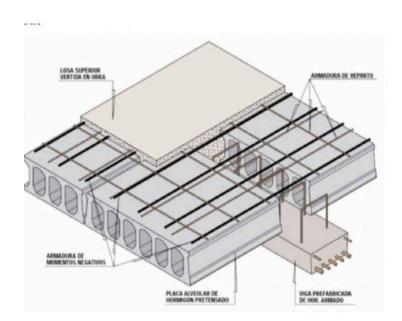

#### **FOUNDATION - STRUCTURE**

Foundation made of a concrete plate resting on the ground which distributes the weight and loads of the building on the entire support surface.

 Structure made of concrete with large lights, according to the technical Spanish regulations for seismic resistance, wind and fire.