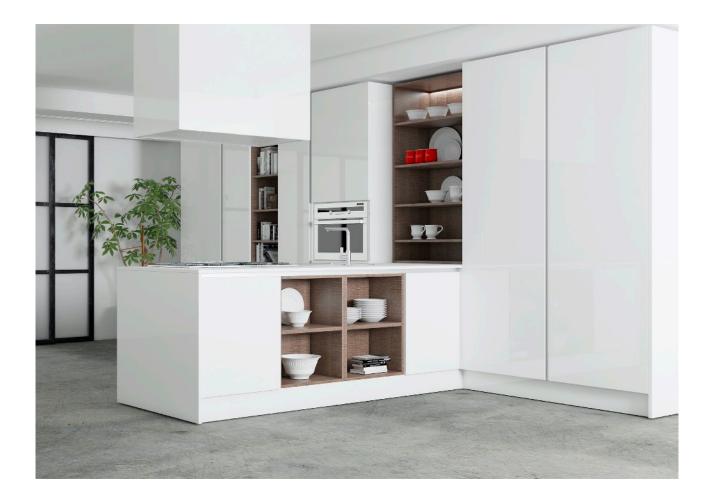

# **KITCHEN**

• Furnished with high quality doors ( colours to be chosen by clients , white , black , grey ), with Bosch/Balay appliances or a similar type integrated or seen ( client optional ), Silestone worktop, and central island according to design or similar.