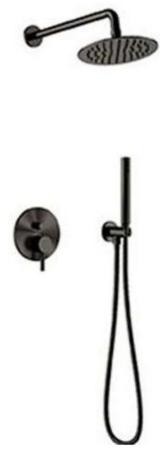

#### PLUMBING

•Supply pipe network in high density polypropylene materials.

Bathrooms fully quipped wares sanitary wares with hanging anchor system, hidden tank, bathroom cabinets furniture and sink(color to be chosen), shower systems and taps, towel heater, glass mirror, shower plates made by anti flip tiles with water isolation and glass screen doors to showers or similar.