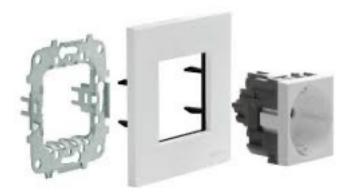

### LIGHT MECHANISMS

The electrical mechanisms, also known as light keys, light sockets or light switches, are the elements that enable and allow most of the installations of our homes to function correctly, facilitating their use and enjoyment or similar.