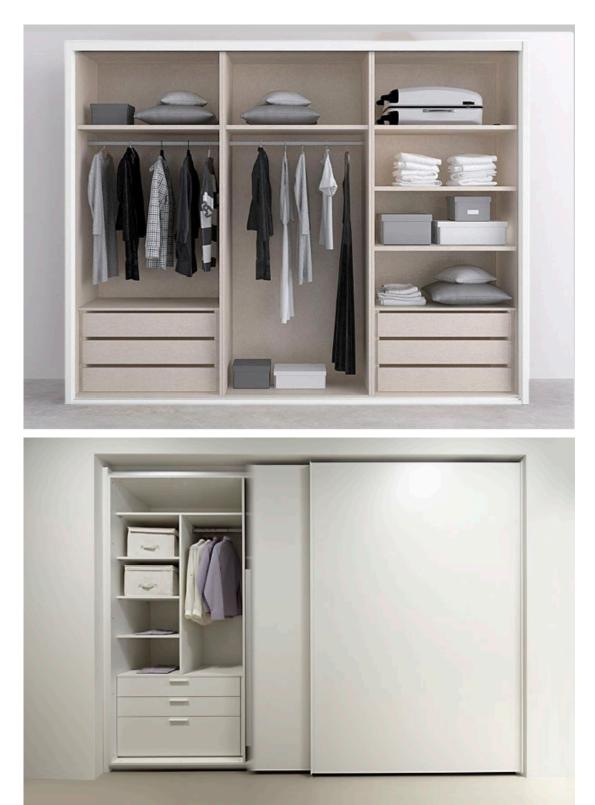

#### WARDROBES - OPEN CLOSETS

Built-in from floor to ceiling top, covered in wood with drawers and hanging interior elements, wood style for open closets and sliding doors for wardrobes ( color change available to black ) or similar.