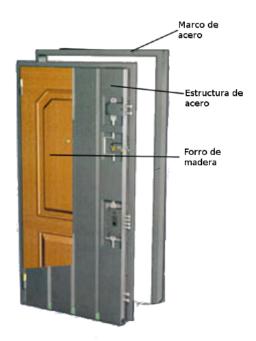

## WOODWORK

 Security entrance door, armored in stainless steel, glass and wood exterior finish ( dark wood colour ) or similar.

•Windows in lacquered wood with thermal break profiles( wood dark outside and black inside ), sliding and folding system with double glazing type "climalit" safety glass and soundproofing or similar.