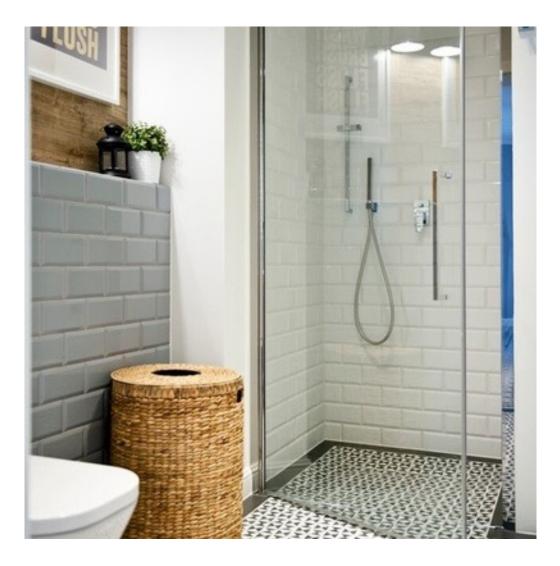

#### PLUMBING

•Supply pipe network in high density polypropylene materials.

Bathrooms fully quipped wares sanitary wares with hanging anchor system, hidden tank, bathroom cabinets furniture and sink(color to be chosen), shower systems and taps, towel heater, glass mirror, shower plates made by anti flip tiles with water isolation and glass screen doors to showers or similar.