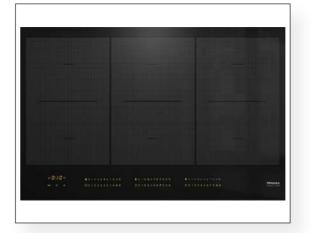

# Induction hob Miele

Induction hob of the Miele trademark, model KM 7575 FL, 80 cm wide. It has 6 cooking zones with PowerFlex system to obtain maximum power. Selection of touch keys. Direct communication with the extractor hood for an automatic response according to the operation of the induction hob.