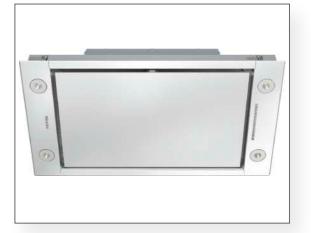

#### Extractor Miele

Miele commercial brand extractor, model DA 2808. Recessed in ceiling with low consumption LED lighting. Elegant and silent design, with a powerful ECO motor. Thanks to its advantageous connection to the induction hob, it is a functional and innovative appliance.