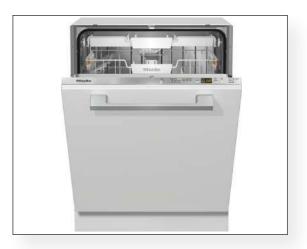

# Dishwasher Bosch

Bosch series 4 commercial brand dishwasher, integrable and low noise level.

### Dishwasher Miele

Miele dishwasher, integrable and low noise level.