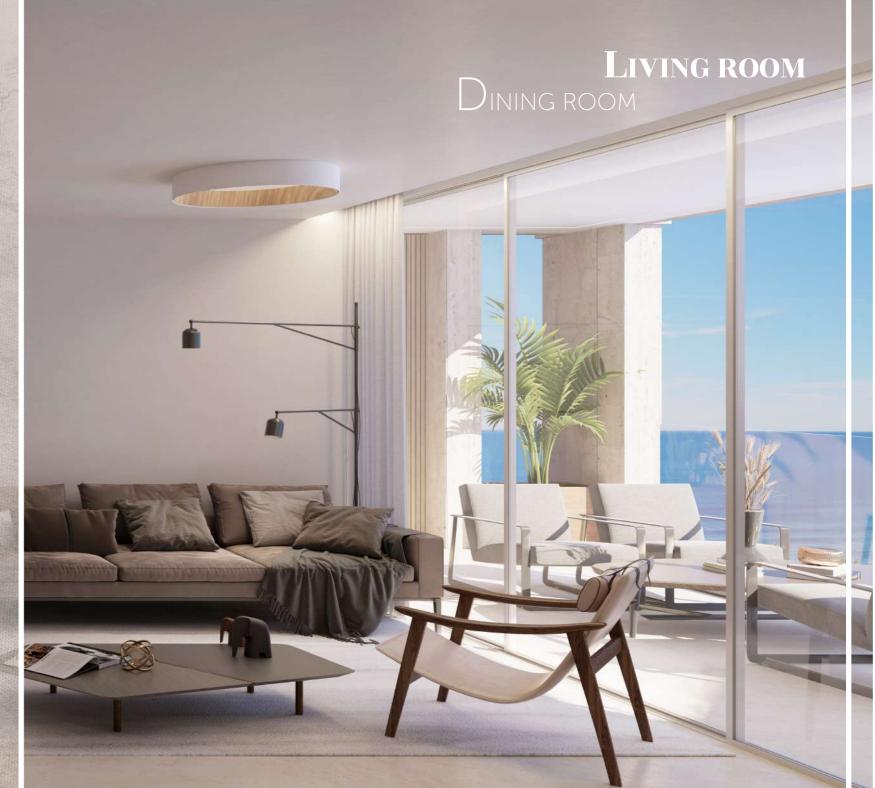

#### Your home

Affuid and functional connection

The day areas are one of the strengths of the building.

Harmonious spaces are built that bring tranquility and comfort to daily life. A small gift where you can experience the true comfort and happiness that an environment of excellence such as the projected one is capable of providing.

The orientation to the East and the inexistence of other buildings in front of its main façade, gives the building great sunlight throughout the year. That is why special emphasis has been placed on the connection between interior and exterior.

The large windows are the ones that blur that delicate line that separates both environments, making it practically imperceptible.

Open Concept

A design capable of falling in love

The connection between the kitchen and the living room favors that the incomparable views are always present.