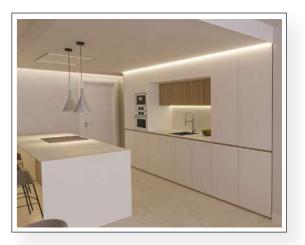

# **Kitchen**Kitchen furniture

Furniture designed and manufactured exclusively for the La Mata Plaza building. A proposal marked by the color white and original details in oak. It consists of a part of the furniture attached to the wall and another part destined to be a free-standing island where you can enjoy moments with family and friends.

Exclusive furniture for La Mata Plaza. A proposal in white and elements in oak. It consists of wall furniture and freestanding island generating large surfaces.