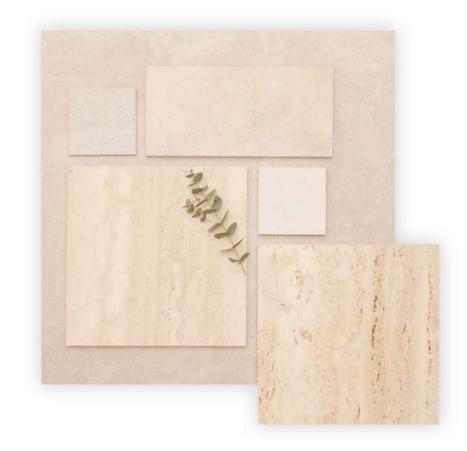

#### Pavement Crema Marfil

Large format 80 x 80 cm natural stone tiles, with a smooth, soft and matte finish. Durable material over time that combines perfectly with different architectural elements.

### Natural stone Crema Marfil

Crema Marfil natural stone for the flooring of the house, as well as the vertical cladding of the bathrooms. A noble and pure material for your home.

#### Natural stone Crema Marfil

Crema Marfil natural stone for the flooring of the house, as well as the vertical cladding of the bathrooms. A noble and pure material for your home.