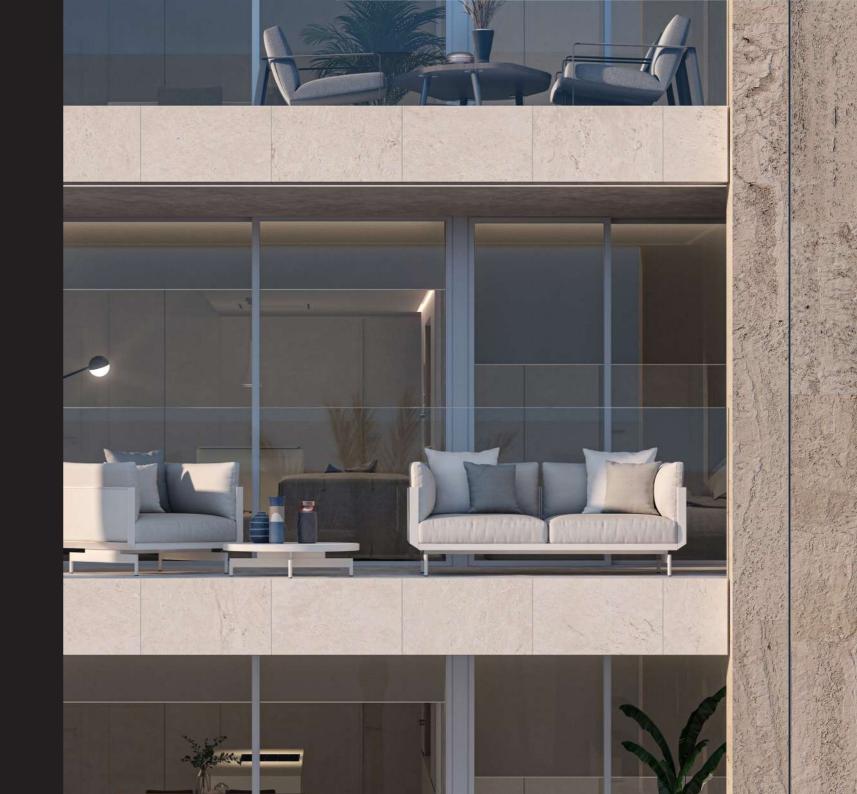

#### Your home

Affuid and functional connection

The day areas are one of the strengths of the building.

Harmonious spaces are built that bring tranquility and comfort to daily life. A small gift where you can experience the true comfort and happiness that an environment of excellence such as the projected one is capable of providing.

The orientation to the East and the inexistence of other buildings in front of its main façade, gives the building great sunlight throughout the year. That is why special emphasis has been placed on the connection between interior and exterior.

The large windows are the ones that blur that delicate line that separates both environments, making it practically imperceptible.

Open Concept

A design capable of falling in love

The connection between the kitchen and the living room favors that the incomparable views are always present.