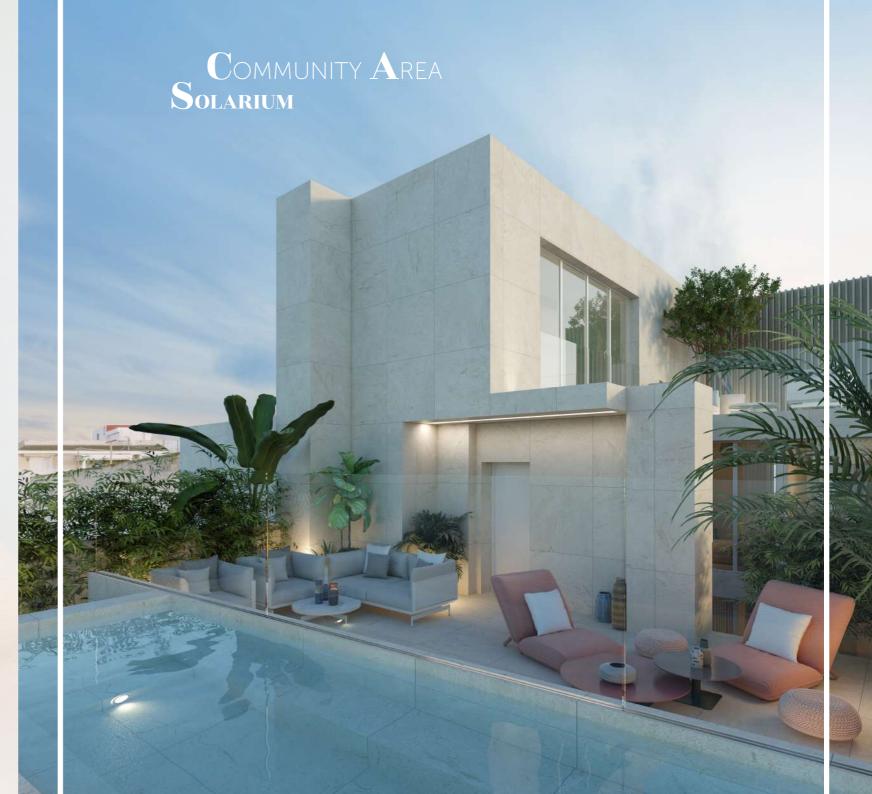

# Luxurious Common Areas

The first roof of the building has been used to form a space designed with an exhaustive level of detail to create a place of peace and rest. A subtle area where you can create unforgettable memories.

Its community Jacuzzi promotes and enriches the well-being of its residents. Through a subtle design, it tries to exploit its ability to create experiences and bring out sensations.

A delicate quality space that will captivate you