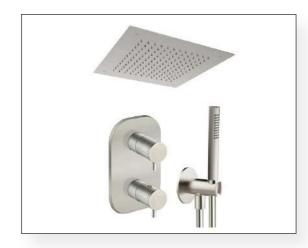

Hansgrohe commercial brand chrome taps, Ecostat series. Thermostatic knob for optimum temperature control. Recessed and hidden column. Upper shower head flush with the false ceiling and with which you can enjoy an excellent rain effect.

#### High quality taps Stainless steel

Faucets of the Italian commercial brand Cristina, model IX-257 for washbasin and model IX-5293 for shower. Both elements recessed in wall and ceiling. Washbasin faucet with Up&Down drain. Shower faucet with thermostat and rain effect top outlet.