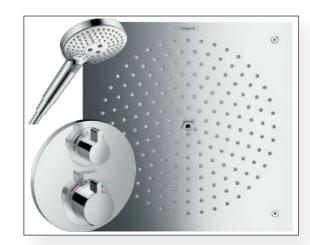

Hansgrohe commercial brand chrome taps, Ecostat series. Thermostatic knob for optimum temperature control. Recessed and hidden column. Upper shower head flush with the false ceiling and with which you can enjoy an excellent rain effect.

#### High quality taps Stainless steel

Faucets of the Italian commercial brand Cristina, model IX-257 for washbasin and model IX-5293 for shower. Both elements recessed in wall and ceiling. Washbasin faucet with Up&Down drain. Shower faucet with thermostat and rain effect top outlet.