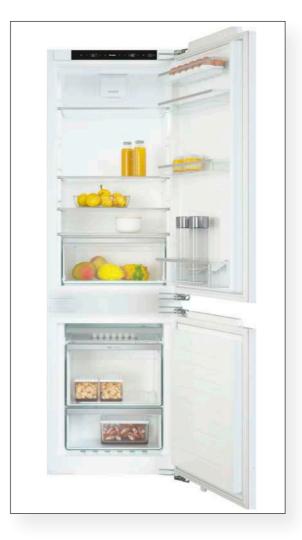

### Fridge Bosch

Bosch commercial brand refrigerator, series 4. Integrated with kitchen furniture.

# Fridge Miele

Miele refrigerator. Integrated with kitchen furniture.