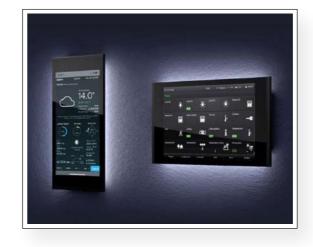

# Domotic system KNX

Control system for smart home through color touch panel. Ability to control multiple systems such as ducted heating and cooling, underfloor heating and lighting. An exclusive high-quality system to control your home from anywhere.