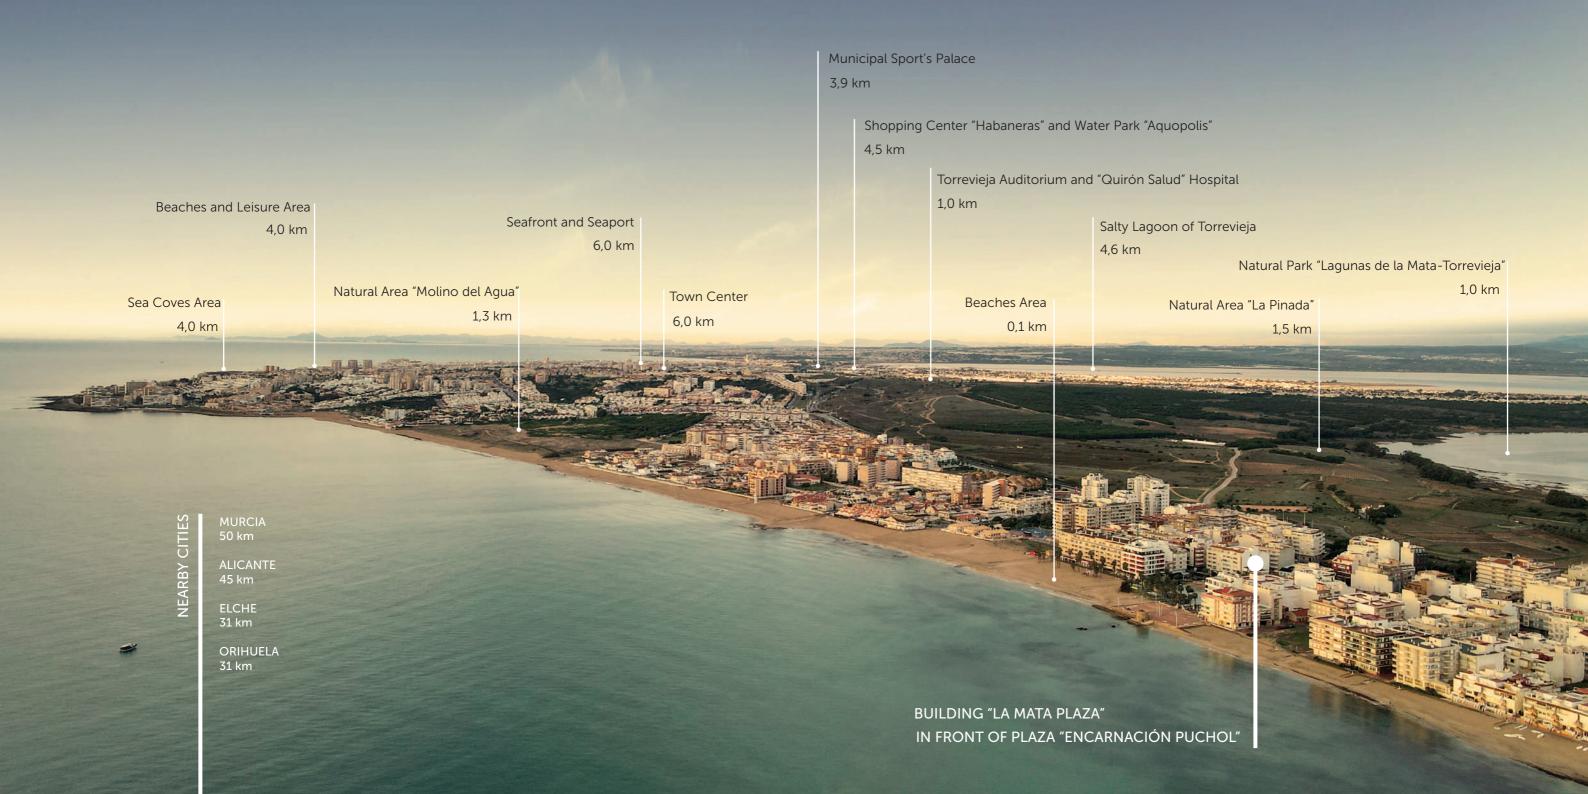

# **Facilities**

in the Surrounding Areas

The private and renowned Torrevieja Hospital Quiron, is just 2,5 km from La Mata Plaza. And for those who like shopping, the Habaneras and Carrefour shopping centers are just 4,5 km away.

The Habaneras complex offers a wide range of activities such as a cinema, bowling alley and arcade center. The largest shopping center on the Costa Blanca, La Zenia Boulevard, is 13 km south along the N332 coastal road.

There are also find a wide selection of very good golf courses. Within a 30-minute drive there are at least seven golf courses - including La Finca and Las Colinas. These are considered to be the very best golf courses in Spain.

With direct access to the N332 coastal road, La Mata has good bus connections to Torrevieja, the airport and Alicante.