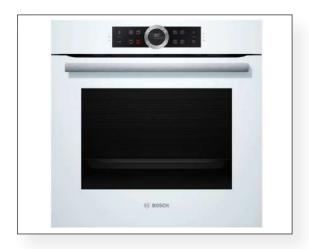

#### Oven Bosch

Bosch commercial brand oven, series 8. Provides the highest quality and functionality. Its white color makes it integrate perfectly with the kitchen furniture. It has a succession of pre-programmed recipes, an easy-to-use touch screen, and a smooth opening and closing system.