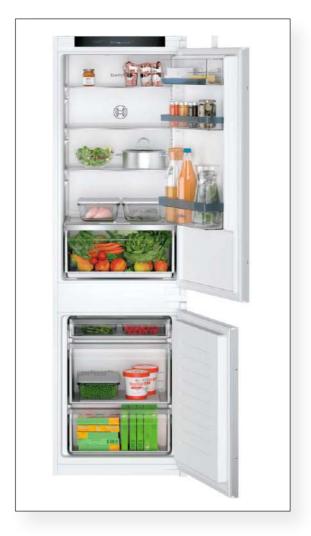

### Fridge Bosch

Bosch commercial brand refrigerator, series 4. Integrated with kitchen furniture.

# Dishwasher Bosch

Bosch series 4 commercial brand dishwasher, integrable and low noise level.

# Fridge Miele

Miele refrigerator. Integrated with kitchen furniture.

### Dishwasher Miele

Miele dishwasher, integrable and low noise level.