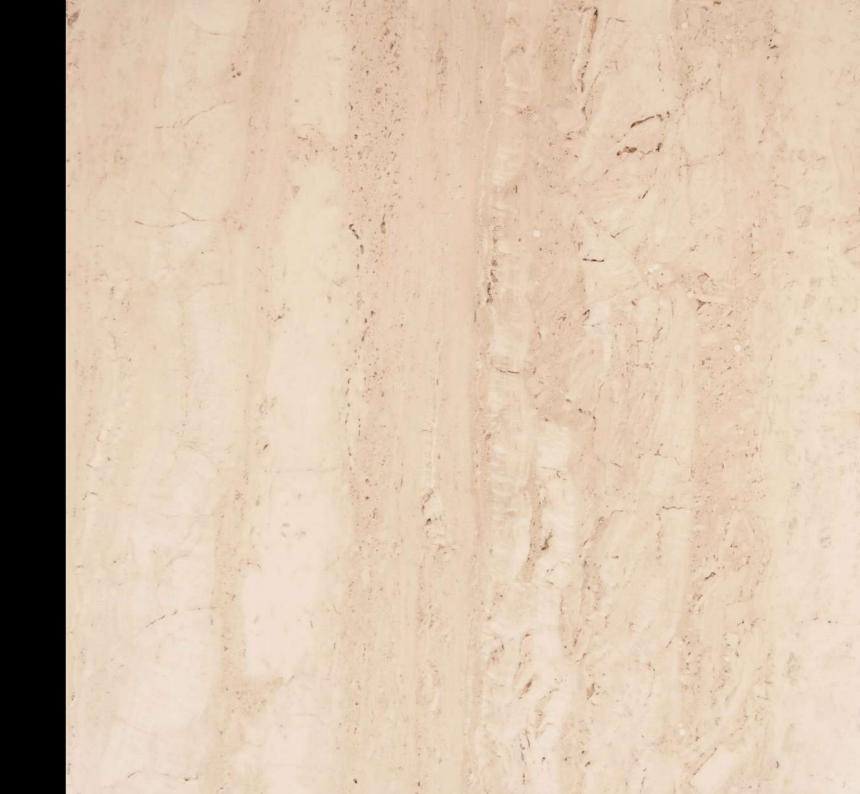

#### Pavement Crema Marfil

Large format 80 x 80 cm natural stone tiles, with a smooth, soft and matte finish. Durable material over time that combines perfectly with different architectural elements.

### Natural stone Crema Marfil

Crema Marfil natural stone for the flooring of the house, as well as the vertical cladding of the bathrooms. A noble and pure material for your home.

#### Natural stone Crema Marfil

Crema Marfil natural stone for the flooring of the house, as well as the vertical cladding of the bathrooms. A noble and pure material for your home.