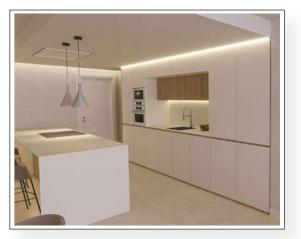

The large windows are the ones that blur that delicate line that separates both environments, making it practically imperceptible.

Open Concept

A design capable of falling in love

The connection between the kitchen and the living room favors that the incomparable views are always present.

A link between spaces is produced, generating an extensive and functional place.

Originality is present at all scales. From the enduring design of the building itself, to the design of specific furniture inside the house.

# **Kitchen**Kitchen furniture

Furniture designed and manufactured exclusively for the La Mata Plaza building. A proposal marked by the color white and original details in oak. It consists of a part of the furniture attached to the wall and another part destined to be a free-standing island where you can enjoy moments with family and friends.