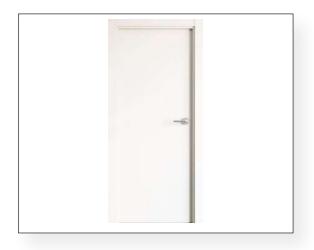

# **Doors** White lacquered

White lacquered solid wood interior doors. Satin chrome handles made of quality materials to protect your rest and promote your well-being.

Porcelanosa commercial brand porcelain flooring, Botega Caliza model, large format 80 x 80 cm, with a smooth, soft and matte finish. A nice and attractive material for your home.

# Doors / Wall paneling White lacquered

Solid wood doors lacquered in white. Stainless steel handles. Frameless doors, shaped with high quality standards that include concealed hinges, floor-to-ceiling leaves and solid wood bodies. A luxury at your fingertips. Unique and exclusive paneling on the walls