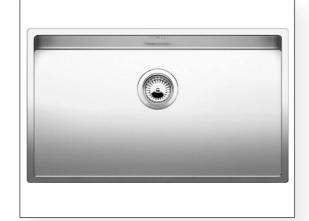

# Sink Blanco

Blanco commercial brand stainless steel kitchen sink, Steelart series. Its 80 cm width provide a perfect spaciousness. Solid frame and smooth texture. Low recessed sink and modern design.