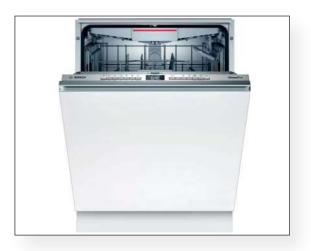

#### Oven Bosch

Bosch commercial brand oven, series 8. Provides the highest quality and functionality. Its white color makes it integrate perfectly with the kitchen furniture. It has a succession of pre-programmed recipes, an easy-to-use touch screen, and a smooth opening and closing system.