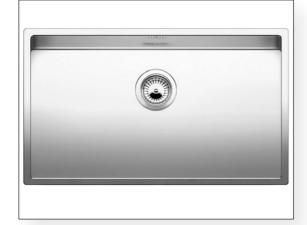

# Sink Blanco

Blanco commercial brand stainless steel kitchen sink, Steelart series. Its 80 cm width provide a perfect spaciousness. Solid frame and smooth texture. Low recessed sink and modern design.