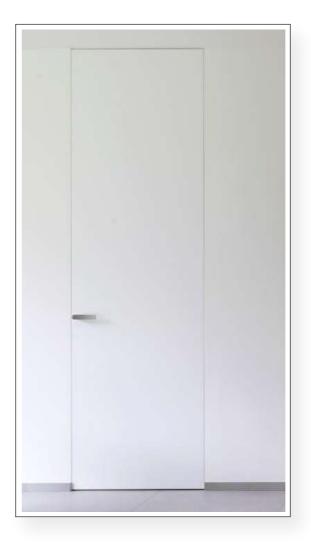

# **Doors** White lacquered

White lacquered solid wood interior doors. Satin chrome handles made of quality materials to protect your rest and promote your well-being.

Porcelanosa commercial brand porcelain flooring, Botega Caliza model, large format 80 x 80 cm, with a smooth, soft and matte finish. A nice and attractive material for your home.

# Doors / Wall paneling White lacquered

Solid wood doors lacquered in white. Stainless steel handles. Frameless doors, shaped with high quality standards that include concealed hinges, floor-to-ceiling leaves and solid wood bodies. A luxury at your fingertips. Unique and exclusive paneling on the walls