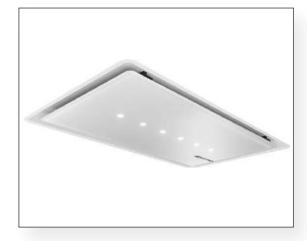

#### Extractor Bosch

Bosch commercial brand extractor, series 8, 90 cm wide, with LED lighting. It is a recessed element in the false ceiling. An innovative appliance that avoids traditional hanging extractor hoods that obstruct views. Enjoy a high power of smoke and odor absorption, with a really silent and low consumption system.