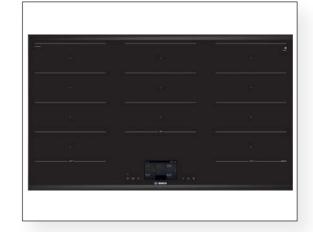

# Induction Hob Bosch

Induction hob of the Bosch trademark, Series 8, 90 cm wide, placed on the kitchen island. A very intuitive touch screen. Flexinduction technology that adapts to containers of different shapes and sizes. Possibility of controlling the extractor hood from the induction hob itself. Provides connection with mobile devices.