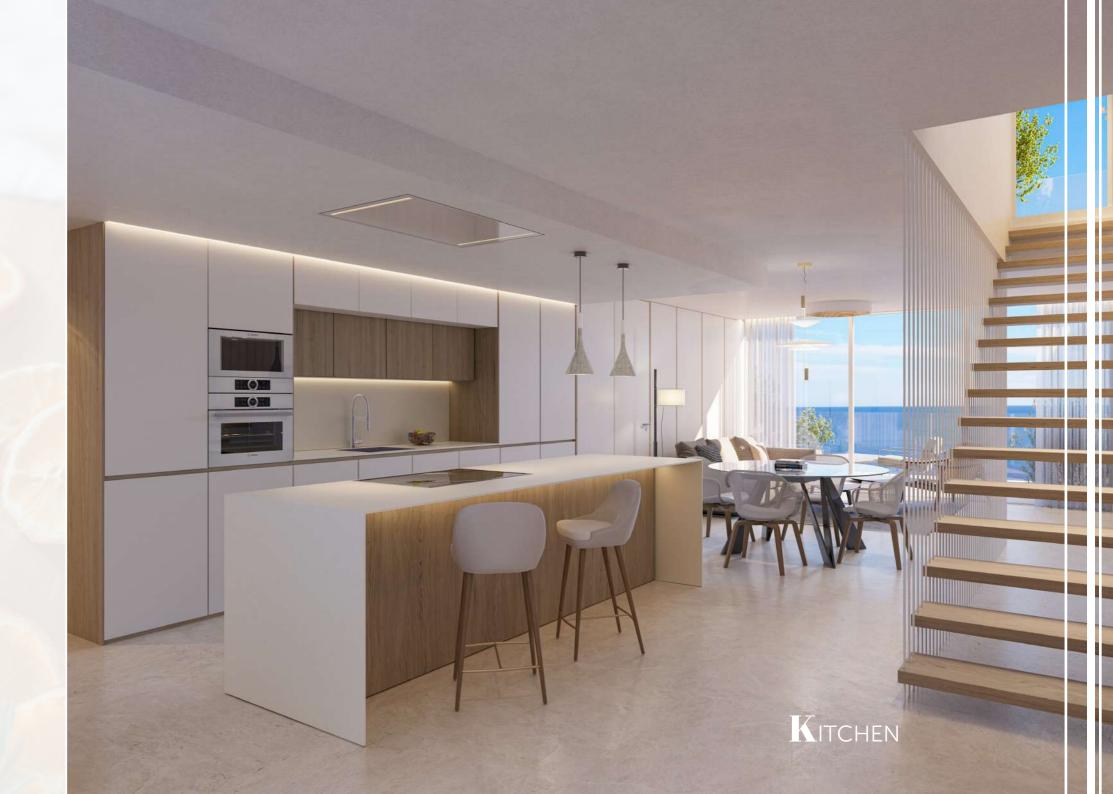

The large windows are the ones that blur that delicate line that separates both environments, making it practically imperceptible.

Open Concept

A design capable of falling in love

The connection between the kitchen and the living room favors that the incomparable views are always present.

A link between spaces is produced, generating an extensive and functional place.

Originality is present at all scales. From the enduring design of the building itself, to the design of specific furniture inside the house.