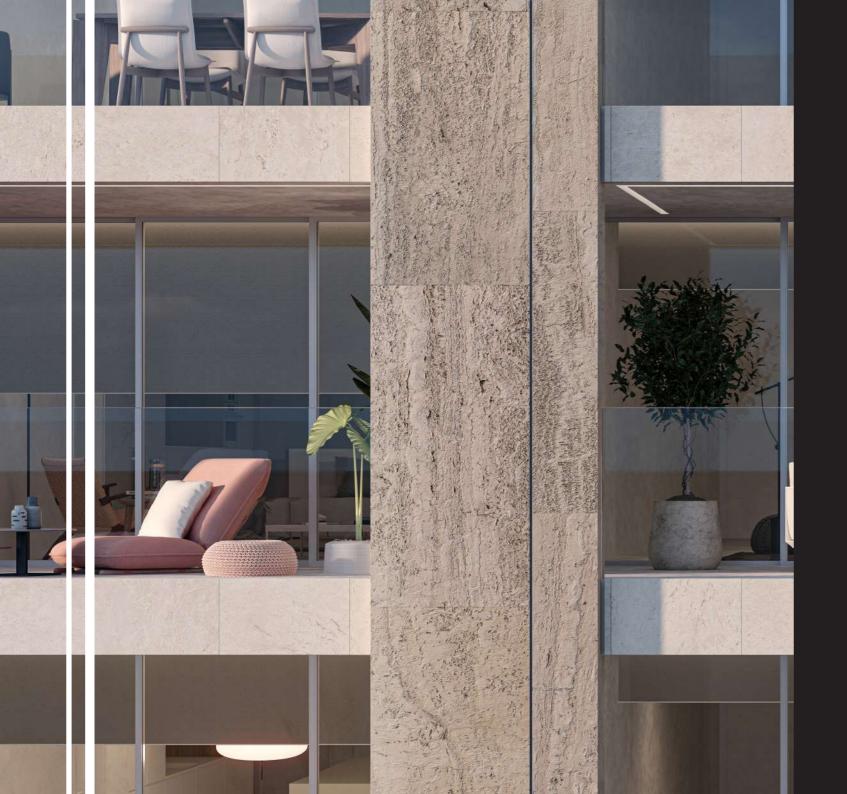

Located on the beachfront, it is a place where you can enjoy wonderful views from each of its large terraces, including magnificent sunrises and relaxing sunsets.

Its elegant design marked by the lightness and linearity of its façade elements make it stand out as a unique work in its closest surroundings. The use of natural stone and noble materials gives it exclusivity and emphasizes the quality of the building.

The orientation to the East and the inexistence of other buildings in front of its main façade, gives the building great sunlight throughout the year. That is why special emphasis has been placed on the connection between interior and exterior.

The large windows are the ones that blur that delicate line that separates both environments, making it practically imperceptible.

Open Concept

A design capable of falling in love

The connection between the kitchen and the living room favors that the incomparable views are always present.