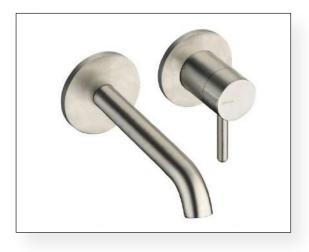

# Taps Sink

Hansgrohe commercial brand chrome taps, Logis series. It is an element where both the control and the spout are embedded in the wall. Very aesthetic appearance and useful for a more comfortable hand washing.

# Taps Sink

Faucet of the Italian commercial brand Cristina, model IX-257 for washbasin. Wall -mounted elements. Basin faucet with Up&Down drain.

Faucet of the Italian commercial brand Cristina, model IX-5293 for shower. Both elements embedded in wall and ceiling. Shower faucets with thermostat and Rainfall effect.