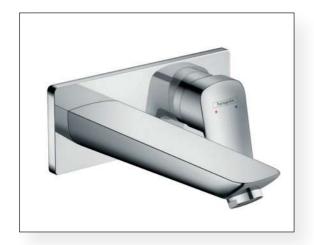

# Taps Sink

Hansgrohe commercial brand chrome taps, Logis series. It is an element where both the control and the spout are embedded in the wall. Very aesthetic appearance and useful for a more comfortable hand washing.