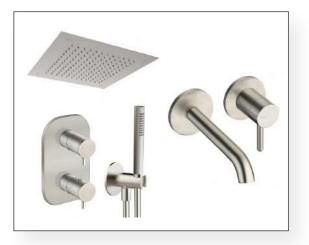

Hansgrohe commercial brand chrome taps, Ecostat series. Thermostatic knob for optimum temperature control. Recessed and hidden column. Upper shower head flush with the false ceiling and with which you can enjoy an excellent rain effect.

#### High quality taps Stainless steel

Faucets of the Italian commercial brand Cristina, model IX-257 for washbasin and model IX-5293 for shower. Both elements recessed in wall and ceiling. Washbasin faucet with Up&Down drain. Shower faucet with thermostat and rain effect top outlet.