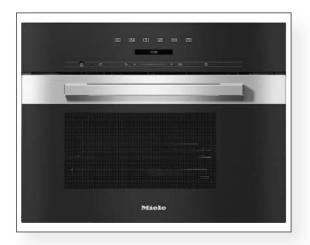

#### Oven Miele

Built-in steam oven, of the Miele trademark, model DG 7240. It has automatic programs that will ensure a successful dish, in addition to having a network connection. Easy to use touch screen. Stainless steel interior and with great useful volume.