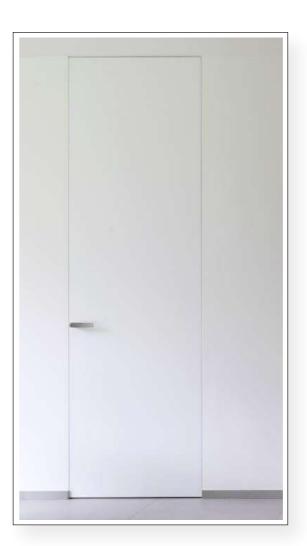

# **Doors** White lacquered

White lacquered solid wood interior doors. Satin chrome handles made of quality materials to protect your rest and promote your well-being.

Porcelanosa commercial brand porcelain flooring, Botega Caliza model, large format 80 x 80 cm, with a smooth, soft and matte finish. A nice and attractive material for your home.

# Doors / Wall paneling White lacquered

Solid wood doors lacquered in white. Stainless steel handles. Frameless doors, shaped with high quality standards that include concealed hinges, floor-to-ceiling leaves and solid wood bodies. A luxury at your fingertips. Unique and exclusive paneling on the walls