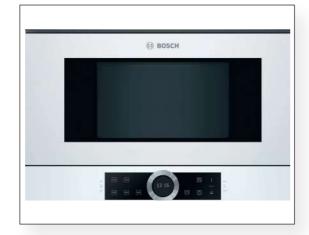

#### Microwave Bosch

Bosch commercial brand microwave, series 8. In perfect combination with the oven of the same range. The white color that manages to merge with the rest of the furniture and appliances stands out. It has pre-programmed recipes, a touch screen that is easy to use, and an opening system that is activated electronically.