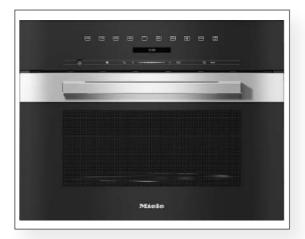

#### Oven Miele

Built-in steam oven, of the Miele trademark, model DG 7240. It has automatic programs that will ensure a successful dish, in addition to having a network connection. Easy to use touch screen. Stainless steel interior and with great useful volume.