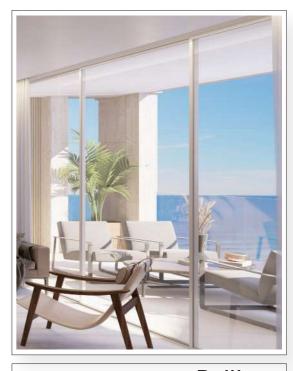

# Carpentry Minimal profile

Aluminum carpentry with thermal bridge breakage. Very discreet white profiles of a minimal type to provide a greater interior-exterior connection, the terrace being an extension of the apartment itself, enjoying clear and wide views of the sea. Its solar control glass provides the home with greater thermal and acoustic comfort.