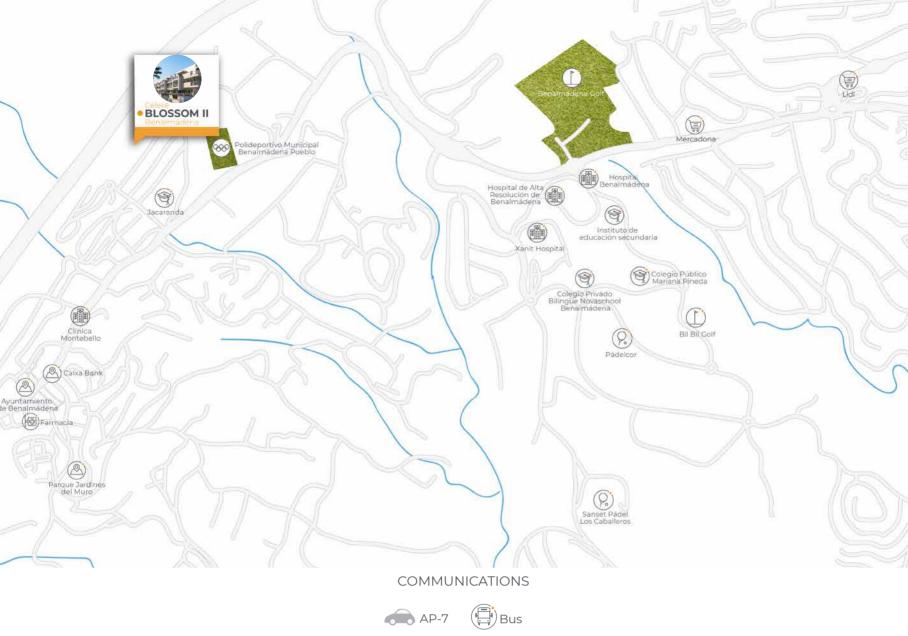

social-gourmet

Calle Menta, s/n 29631 · Benalmádena, Málaga 900 10 20 80 blossom@viacelere.com viacelere.com

LOCATION

Célere Blossom II is a place to be enjoyed,located in Benalmádena, a town on the Costa del Sol in the province of Málaga.

Benalmádena, one of the area's leading tourist destinations, has all the services necessary for everyday life, such as sports areas, supermarkets, schools and leisure areas, meaning that you have everything you need close at hand.

Célere Blossom II has an unbeatable setting; it is connected to the main routes leading to the Autovía del Mediterráneo (AP-7), to only 15 km from the Airport and 24 km from the Center of Malaga and has views of the Mediterranean Sea.