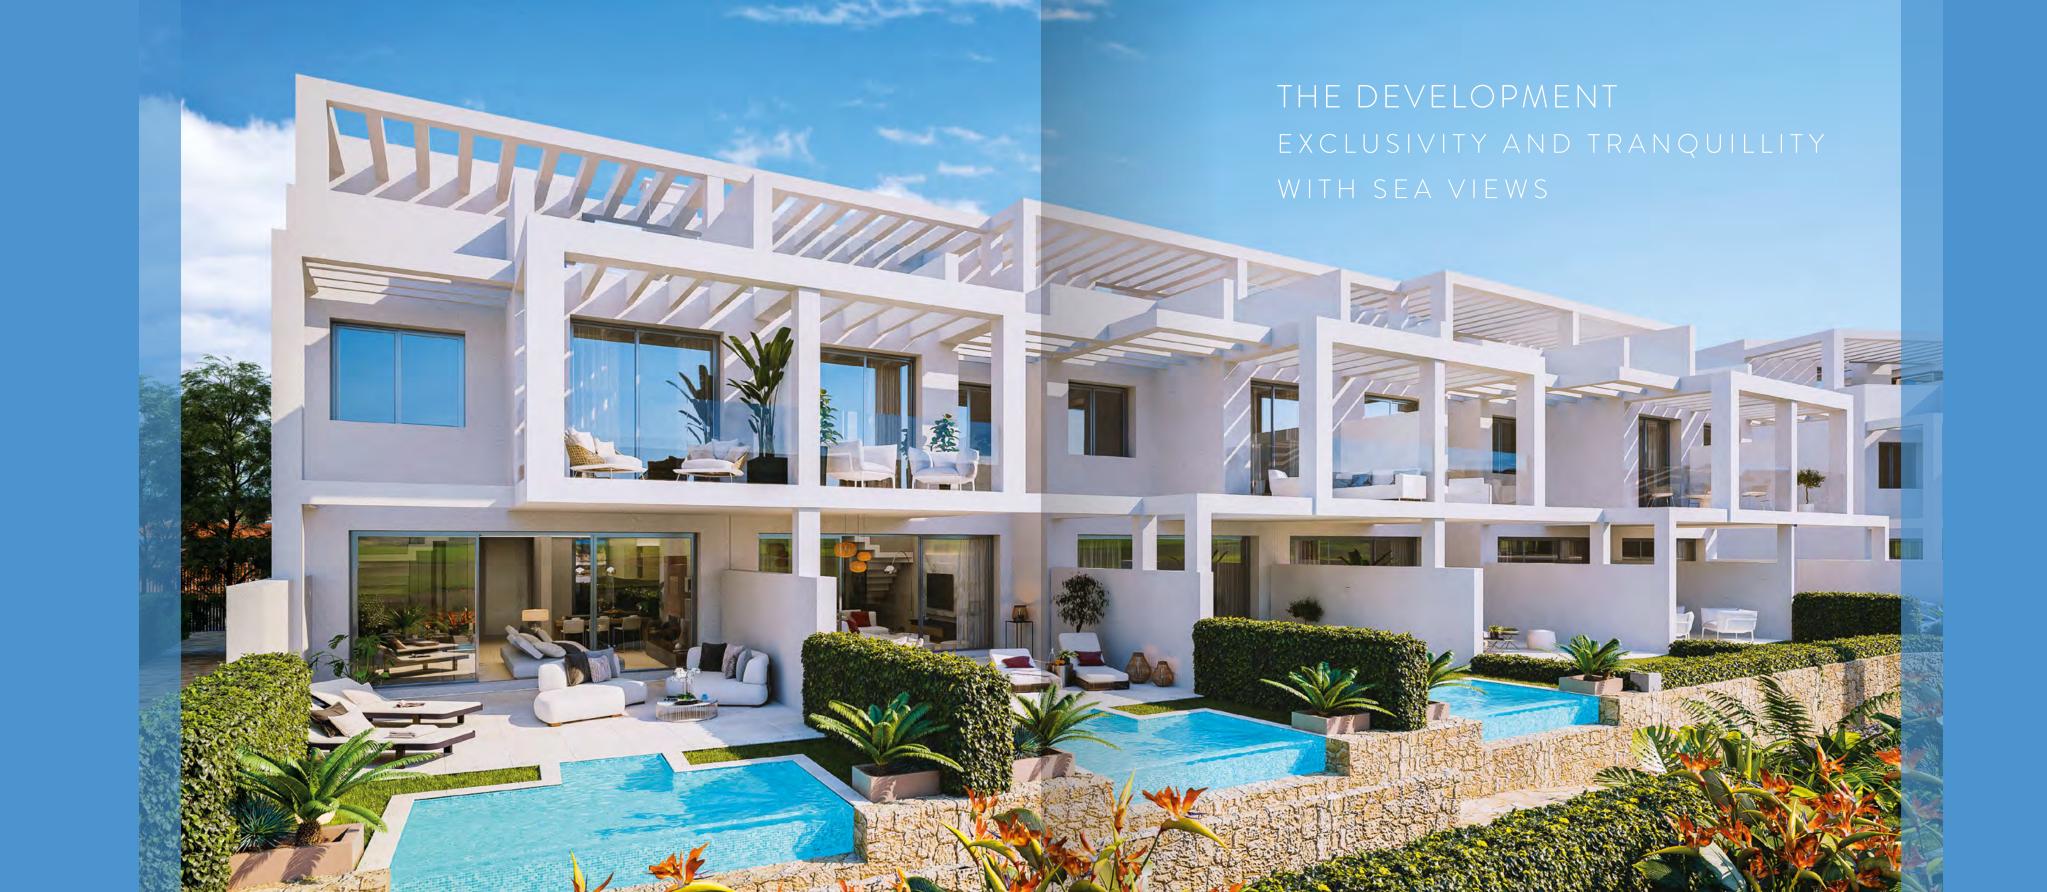

GOLDEN VIEW I is the first phase of a fabulous Residential Development by Exxacon Smart Living. It comprises 33 townhouses of 3 bedrooms and is located in Bahía de Las Rocas urbanization, Manilva, on the Costa del Sol, Málaga.

At GOLDEN VIEW I you will enjoy the best and most spectacular sea views, stretching to Gibraltar and the Moroccan coastline. All townhouses enjoy the best orientation south and southwest. Ideal surroundings to enjoy the authentic Mediterranean lifestyle.

# LIVING ROOM

The townhouses will include a total built area ranging from 139 m $^2$  to 145 m $^2$  with basements of 59.20 m $^2$ . Terraces range from 45 m $^2$  to 79 m $^2$ , solariums of 46 m $^2$  and there are also private gardens.