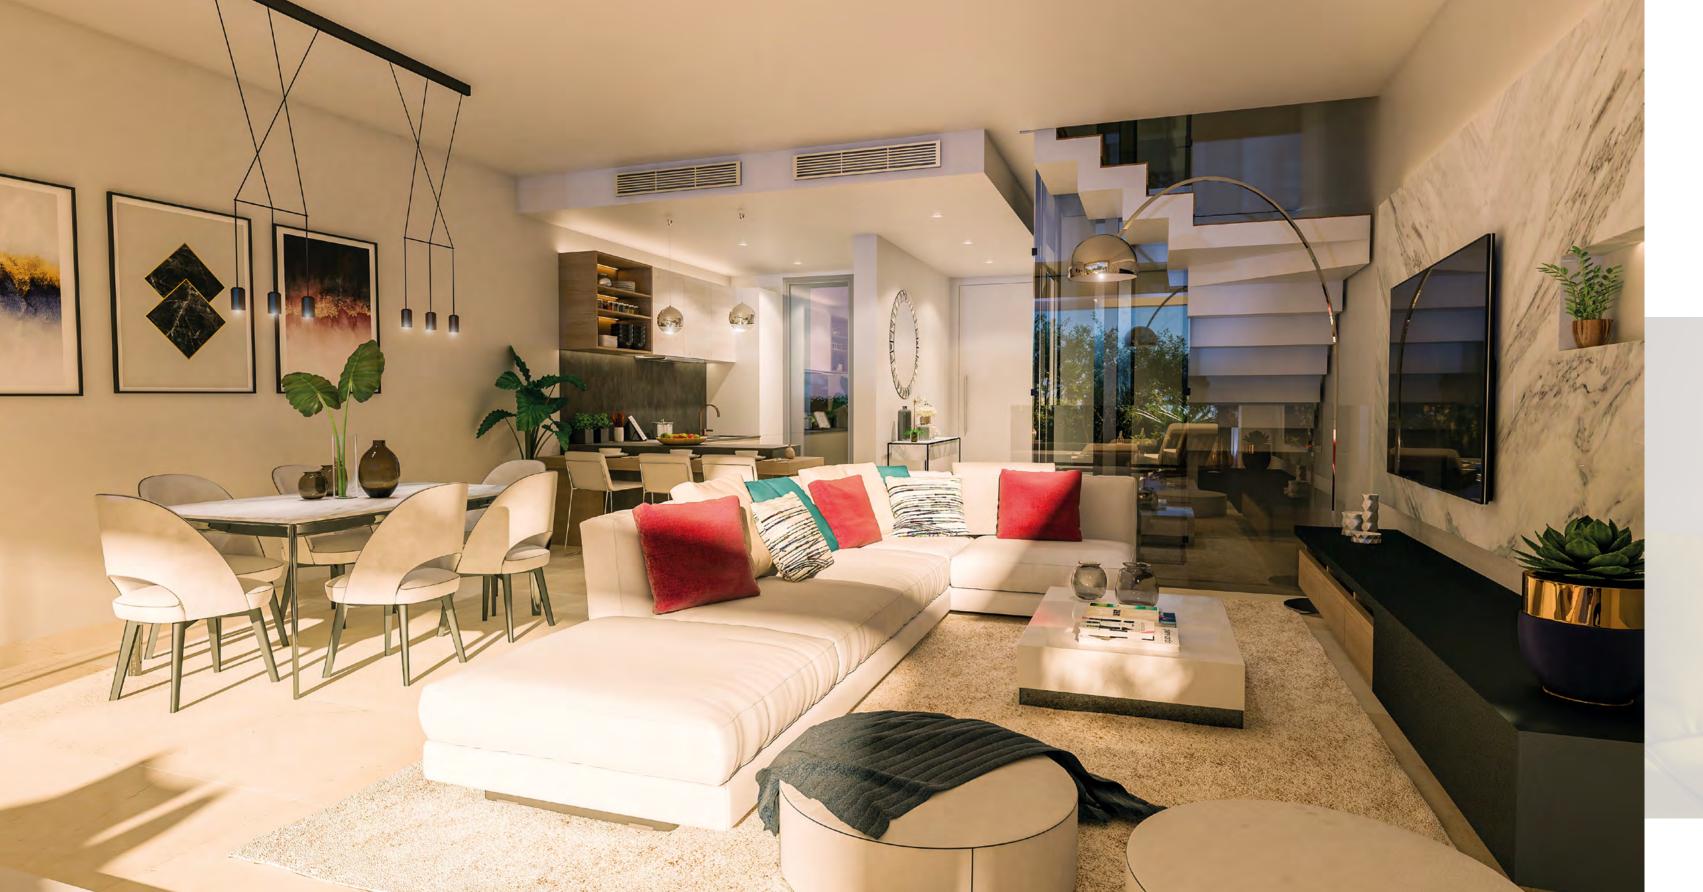

# LIVING ROOM

The townhouses will include a total built area ranging from 139 m $^2$  to 145 m $^2$  with basements of 59.20 m $^2$ . Terraces range from 45 m $^2$  to 79 m $^2$ , solariums of 46 m $^2$  and there are also private gardens.

The common denominator is the view and an architectural design of pure lines which acts as a frame for nature to invade every corner of your home and to connect you with the environment. Carefully considered finishes and qualities with a palette of exquisite materials characterize each room to become friendly, warm and symbolic.