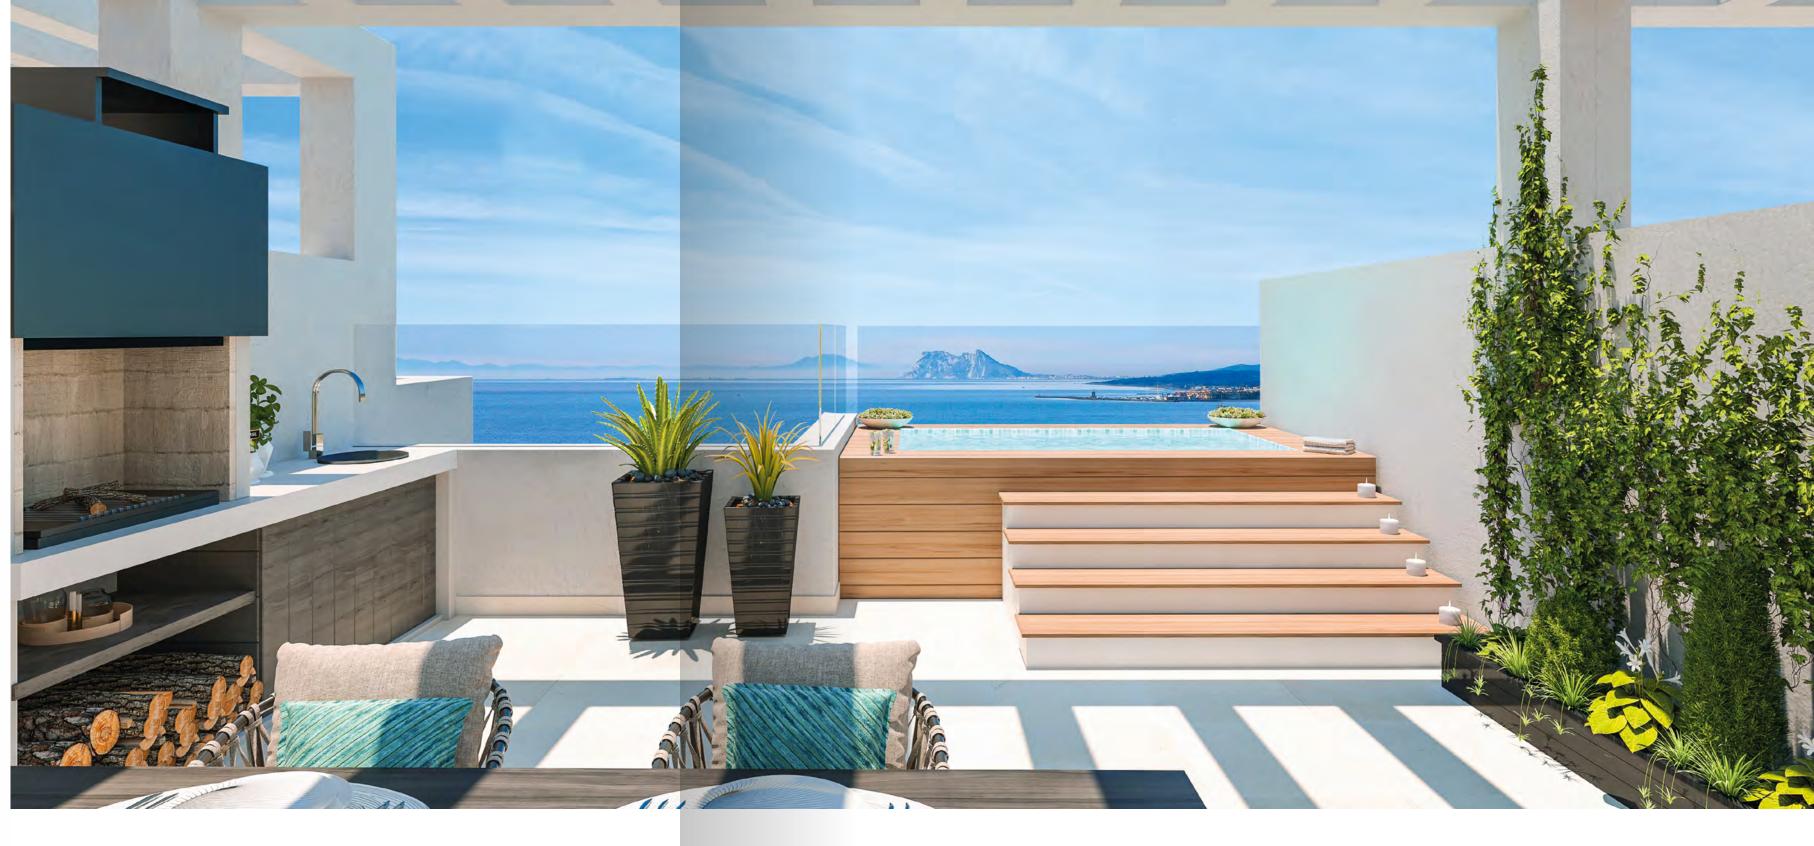

At GOLDEN VIEW I you will enjoy the best and most spectacular sea views, stretching to Gibraltar and the Moroccan coastline. All townhouses enjoy the best orientation south and southwest. Ideal surroundings to enjoy the authentic Mediterranean lifestyle.

# LIVING ROOM

The townhouses will include a total built area ranging from 139 m $^2$  to 145 m $^2$  with basements of 59.20 m $^2$ . Terraces range from 45 m $^2$  to 79 m $^2$ , solariums of 46 m $^2$  and there are also private gardens.

## COMMON AREAS

The private garage is spacious enough to park two cars, gardens will have a carefully considered landscaped design, large swimming pools will incorporate modern latest generation technology, eg. neolysis system to achieve much healthier water. There will also be a paddle tennis court, children's area, LED lighting in all communal areas for maximum energy efficiency.