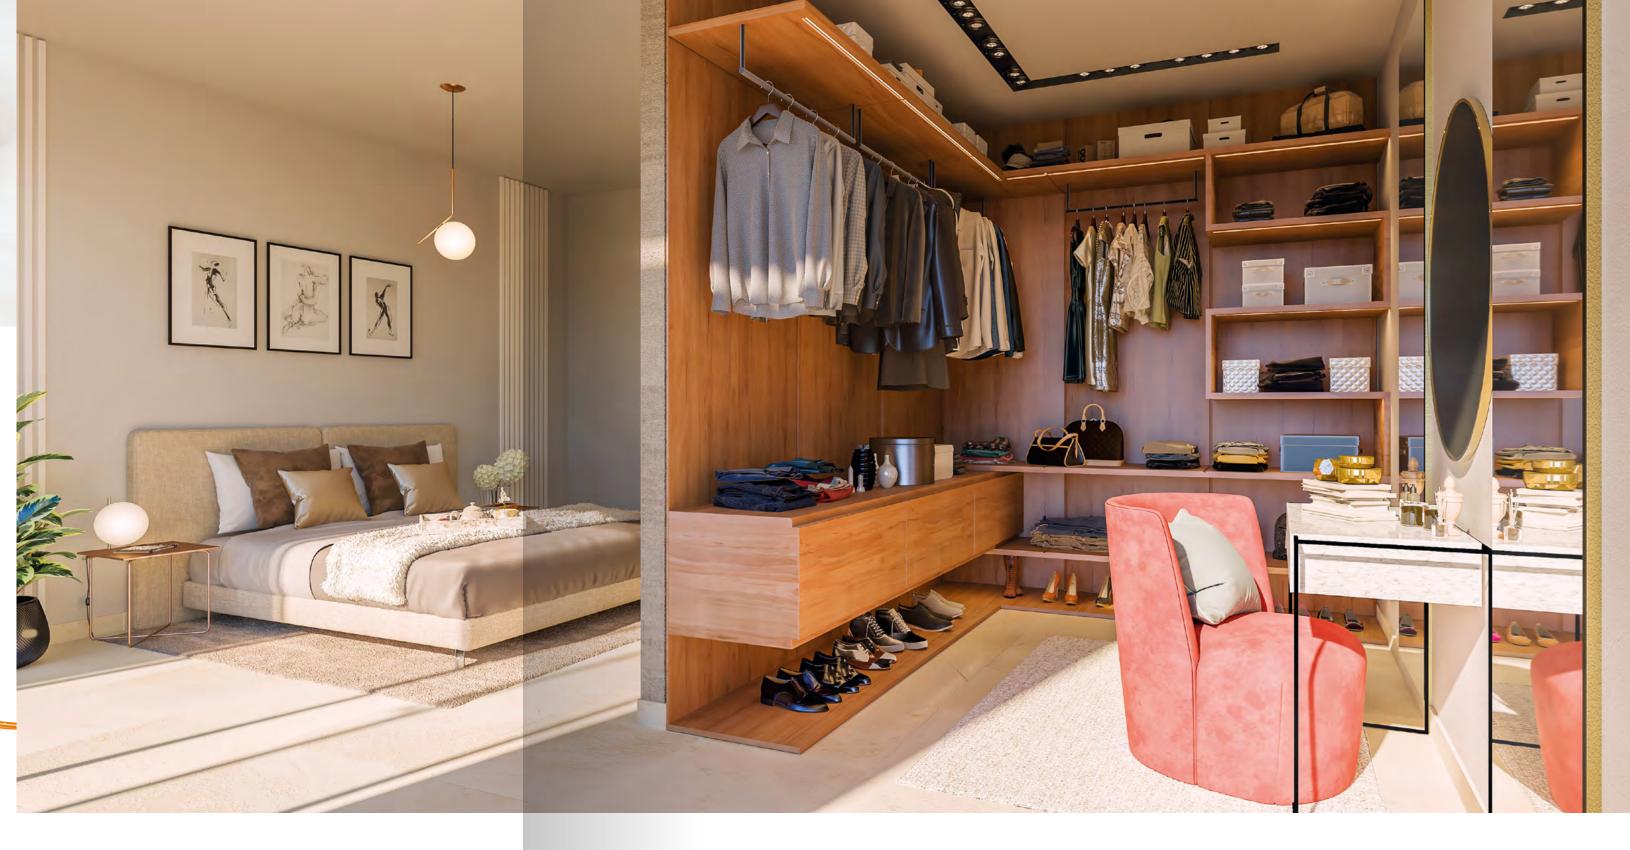

# LIVING ROOM

The townhouses will include a total built area ranging from 139 m $^2$  to 145 m $^2$  with basements of 59.20 m $^2$ . Terraces range from 45 m $^2$  to 79 m $^2$ , solariums of 46 m $^2$  and there are also private gardens.

The common denominator is the view and an architectural design of pure lines which acts as a frame for nature to invade every corner of your home and to connect you with the environment. Carefully considered finishes and qualities with a palette of exquisite materials characterize each room to become friendly, warm and symbolic.