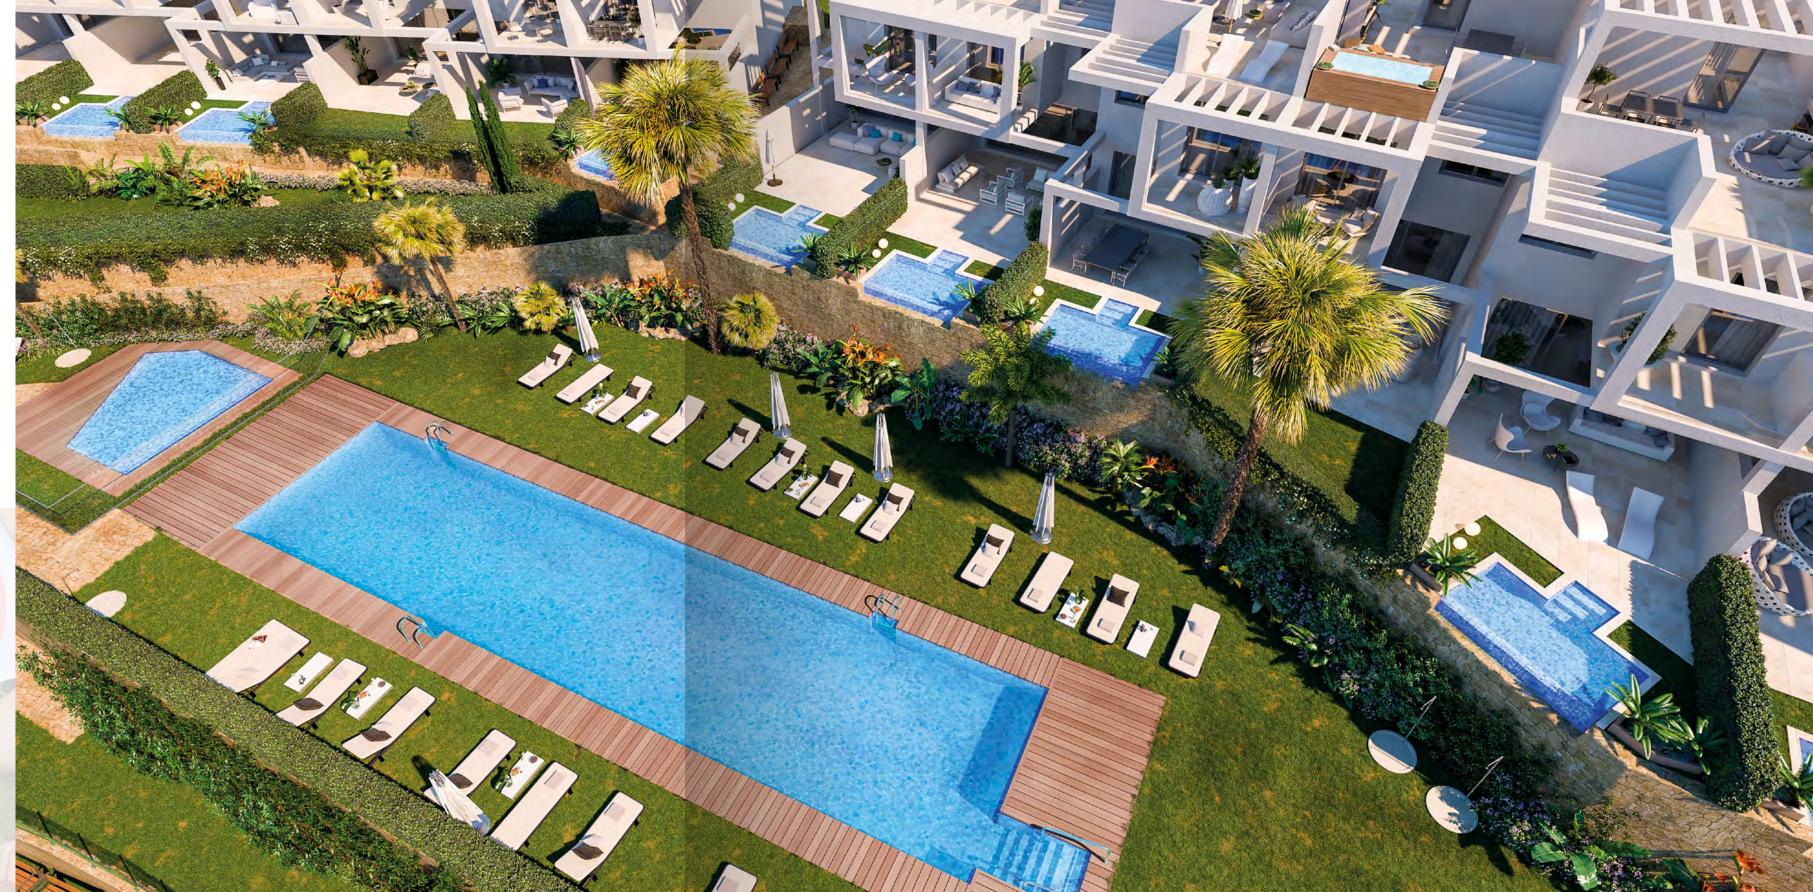

## COMMON AREAS

The private garage is spacious enough to park two cars, gardens will have a carefully considered landscaped design, large swimming pools will incorporate modern latest generation technology, eg. neolysis system to achieve much healthier water. There will also be a paddle tennis court, children's area, LED lighting in all communal areas for maximum energy efficiency.