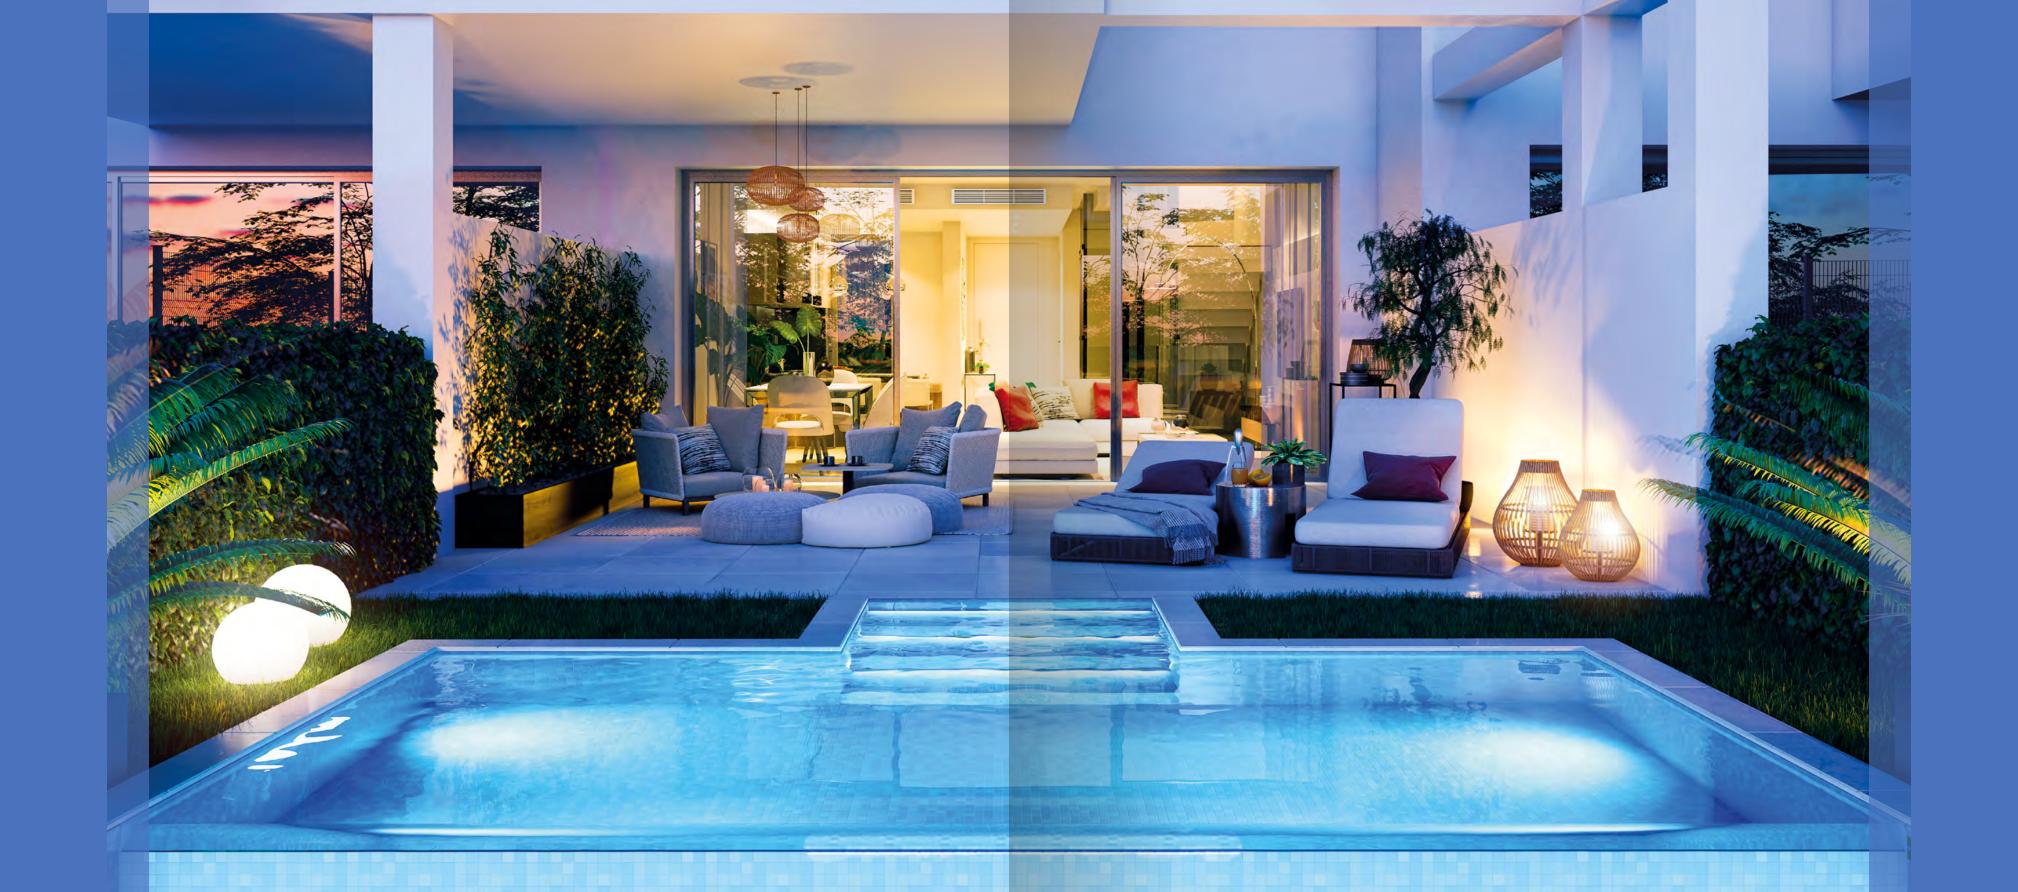

# LIVING ROOM

The townhouses will include a total built area ranging from 139 m $^2$  to 145 m $^2$  with basements of 59.20 m $^2$ . Terraces range from 45 m $^2$  to 79 m $^2$ , solariums of 46 m $^2$  and there are also private gardens.

The common denominator is the view and an architectural design of pure lines which acts as a frame for nature to invade every corner of your home and to connect you with the environment. Carefully considered finishes and qualities with a palette of exquisite materials characterize each room to become friendly, warm and symbolic.